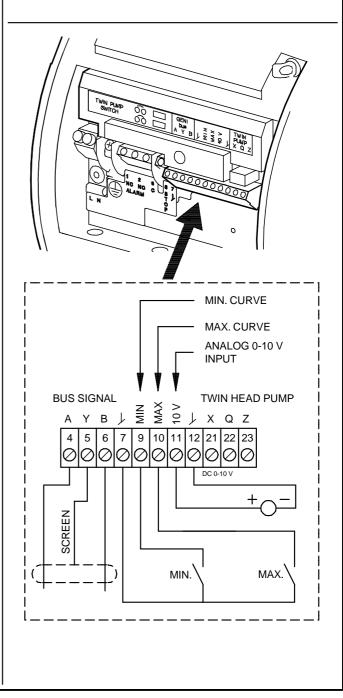

| Position | Qty. | Description                                                                                                                                                                                                                                                                | Single Price     |
|----------|------|----------------------------------------------------------------------------------------------------------------------------------------------------------------------------------------------------------------------------------------------------------------------------|------------------|
|          | 1    | GENI-module, MAGNA UPE Series 2000                                                                                                                                                                                                                                         | Price on request |
|          |      | Note! Product picture may differ from actual product  Product No.: 00605945                                                                                                                                                                                                |                  |
|          |      | The GENI module is an expansion module for circulator pumps GRUNDFOS MAGNA UPE Series 2000. In addition to bus communication via GENIbus, the module offers the follow-ing functions: -External analog 0-10 V control -External forced control -Control of twin-head pumps |                  |
|          |      | Others: Fits to following products:  MAGNA 32/40/50/65-120, 50/65-60                                                                                                                                                                                                       |                  |
|          |      |                                                                                                                                                                                                                                                                            |                  |
|          |      |                                                                                                                                                                                                                                                                            |                  |
|          |      |                                                                                                                                                                                                                                                                            |                  |
|          |      |                                                                                                                                                                                                                                                                            |                  |
|          |      |                                                                                                                                                                                                                                                                            |                  |
|          |      |                                                                                                                                                                                                                                                                            |                  |

Printed from Grundfos CAPS 1/3

| Description                 | Value                              |  |
|-----------------------------|------------------------------------|--|
| Product name:               | GENI-module, MAGNA UPE Series 2000 |  |
| Product No:                 | 00605945                           |  |
| EAN number:                 | 5700398618010                      |  |
| Price:                      | On request                         |  |
| Others:                     |                                    |  |
| Fits to following products: | MAGNA 32/40/50/65-120, 50/65-60    |  |
|                             |                                    |  |