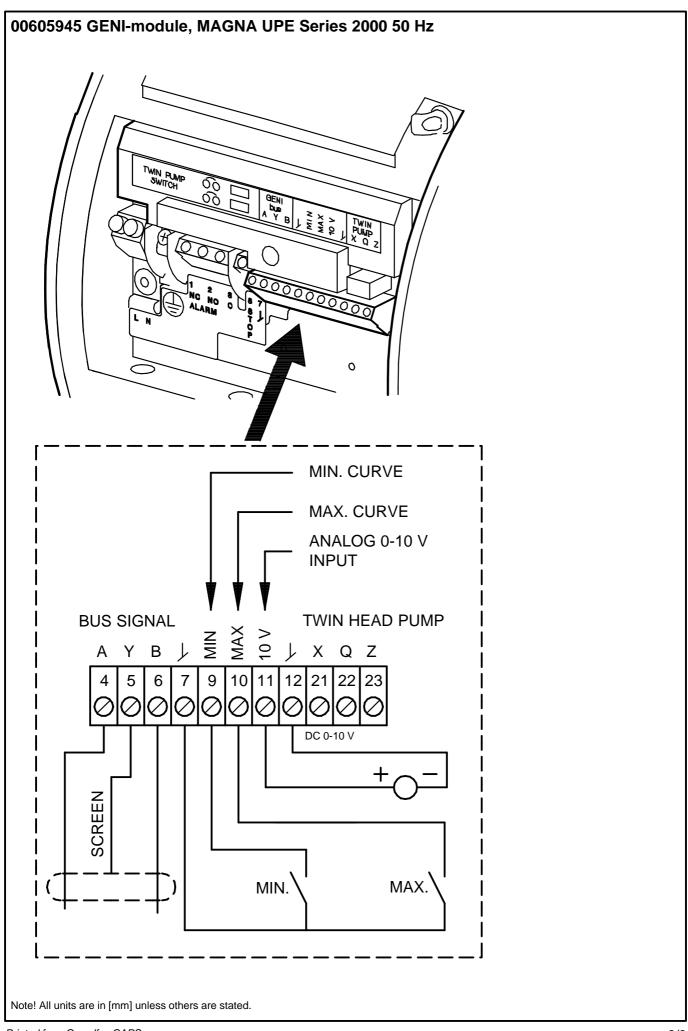

| Position | Qty. | Description                                                                                                                                                                                                                                                                | Single Price     |
|----------|------|----------------------------------------------------------------------------------------------------------------------------------------------------------------------------------------------------------------------------------------------------------------------------|------------------|
|          | 1    | GENI-module, MAGNA UPE Series 2000                                                                                                                                                                                                                                         | Price on request |
|          |      | Note! Product picture may differ from actual product  Product No.: 00605945                                                                                                                                                                                                |                  |
|          |      | The GENI module is an expansion module for circulator pumps GRUNDFOS MAGNA UPE Series 2000. In addition to bus communication via GENIbus, the module offers the follow-ing functions: -External analog 0-10 V control -External forced control -Control of twin-head pumps |                  |
|          |      | Others: Fits to following products:  MAGNA 32/40/50/65-120, 50/65-60                                                                                                                                                                                                       |                  |
|          |      |                                                                                                                                                                                                                                                                            |                  |
|          |      |                                                                                                                                                                                                                                                                            |                  |
|          |      |                                                                                                                                                                                                                                                                            |                  |
|          |      |                                                                                                                                                                                                                                                                            |                  |
|          |      |                                                                                                                                                                                                                                                                            |                  |
|          |      |                                                                                                                                                                                                                                                                            |                  |

Printed from Grundfos CAPS 1/3

| Description                 | Value                              |  |
|-----------------------------|------------------------------------|--|
| Product name:               | GENI-module, MAGNA UPE Series 2000 |  |
| Product No:                 | 00605945                           |  |
| EAN number:                 | 5700398618010                      |  |
| Price:                      | On request                         |  |
| Others:                     |                                    |  |
| Fits to following products: | MAGNA 32/40/50/65-120, 50/65-60    |  |
|                             |                                    |  |

Printed from Grundfos CAPS 2/3

Printed from Grundfos CAPS 3/3