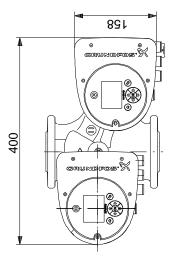

## Company name: Anchor Pumps Company Limited Created by:

|    | ealeu |  |
|----|-------|--|
| Pł | one:  |  |

| Description<br>General information: |                         | -         |
|-------------------------------------|-------------------------|-----------|
| General information:                | Value                   | H<br>[m]  |
|                                     | Value                   |           |
| Product name:                       | MAGNA3 D 32-40 F        |           |
| Product No:                         | 98333840                | - 4.      |
| AN number:                          | 5710629850843           |           |
| echnical:                           |                         | 4         |
| ated flow:                          | 3.82 m³/h               | 3.        |
| ated head:                          | 3.472 m                 | -         |
| lead max:                           | 40 dm                   | 3.        |
| F class:                            | 110                     |           |
|                                     | CE,VDE,EAC,CN ROHS,WEEE | 2         |
| opprovals on nameplate:             |                         | _         |
| lodel:                              | D                       | 2         |
| laterials:                          |                         | 1.        |
| Pump housing:                       | Cast iron               | -         |
| ump housing:                        | EN-GJL-250              | - 1       |
| ump housing:                        | ASTM A48-250B           |           |
| npeller:                            | PES 30%GF               | 0         |
| stallation:                         |                         |           |
| ange of ambient temperature:        | 0 40 °C                 | 0         |
| laximum operating pressure:         | 10 bar                  | -<br>P1   |
| lange standard:                     | DIN                     | [w]       |
| ipe connection:                     | DN 32                   | - 12      |
| ressure rating:                     | PN 6/10                 | · <b></b> |
| ort-to-port length:                 | 220 mm                  | - 10      |
| iquid:                              |                         | - 8       |
| umped liquid:                       | Water                   | e         |
| quid temperature range:             | -10 110 °C              |           |
| elected liquid temperature:         | 60 °C                   | 4         |
| ensity:                             | 983.2 kg/m <sup>3</sup> | - 2       |
| lectrical data:                     | 903.2 kg/III-           |           |
|                                     | 9 66 W                  |           |
| ower input - P1:                    |                         |           |
| ains frequency:                     | 50 / 60 Hz              | -         |
| ated voltage:                       | 1 x 230 V               |           |
| laximum current consumption:        | 0.09 0.61 A             |           |
| nclosure class (IEC 34-5):          | X4D                     |           |
| nsulation class (IEC 85):           | F                       |           |
| thers:                              |                         |           |
| nergy (EEI):                        | 0.19                    | لمر       |
| et weight:                          | 15.6 kg                 | <b>#</b>  |
| Gross weight:                       | 16.3 kg                 |           |
| hipping volume:                     | 0.055 m <sup>3</sup>    |           |
| orwegian NRF no.:                   | 9042346                 |           |
| ountry of origin:                   | DE                      |           |
| ustom tariff no.:                   | 84137030                |           |

onnected motor ackup fuse and additio

Company name: Anchor Pumps Company Limited Created by: Phone:

20/11/2020

98333840 MAGNA3 D 32-40 F

Date:

Note! All units are in [mm] unless others are stated. Disclaimer: This simplified dimensional drawing does not show all details.