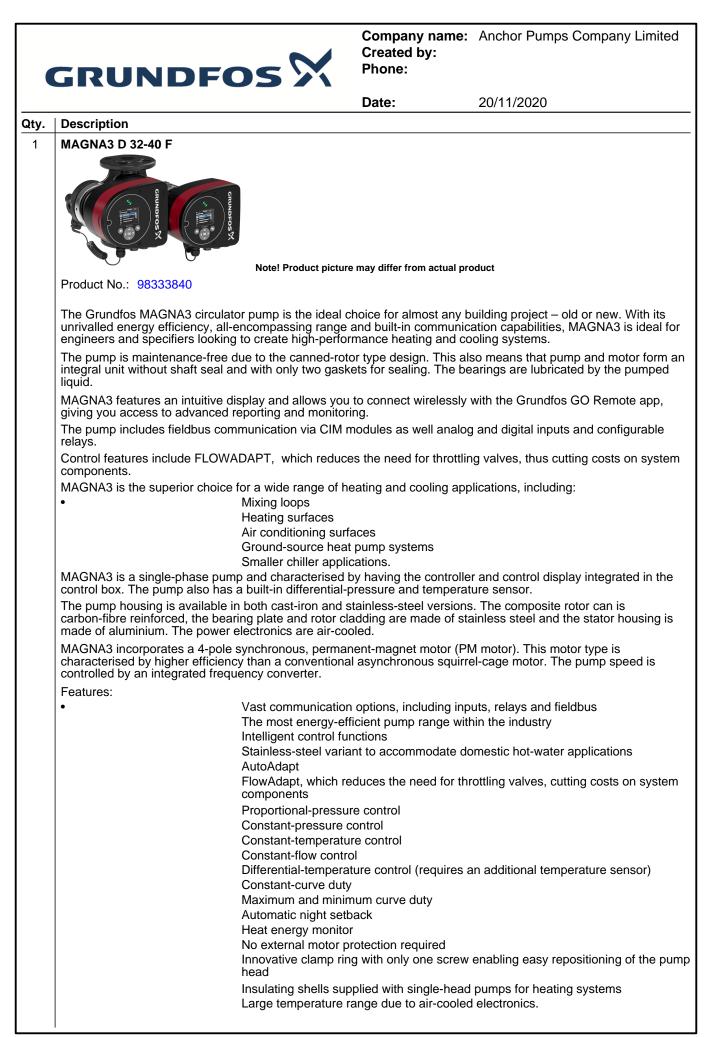

## Company name: Anchor Pumps Company Limited Created by:

|    | ealeu |  |
|----|-------|--|
| Pł | one:  |  |

| Description<br>General information: |                         | -         |
|-------------------------------------|-------------------------|-----------|
| General information:                | Value                   | H<br>[m]  |
|                                     | Value                   |           |
| Product name:                       | MAGNA3 D 32-40 F        |           |
| Product No:                         | 98333840                | - 4.      |
| AN number:                          | 5710629850843           |           |
| echnical:                           |                         | 4         |
| ated flow:                          | 3.82 m³/h