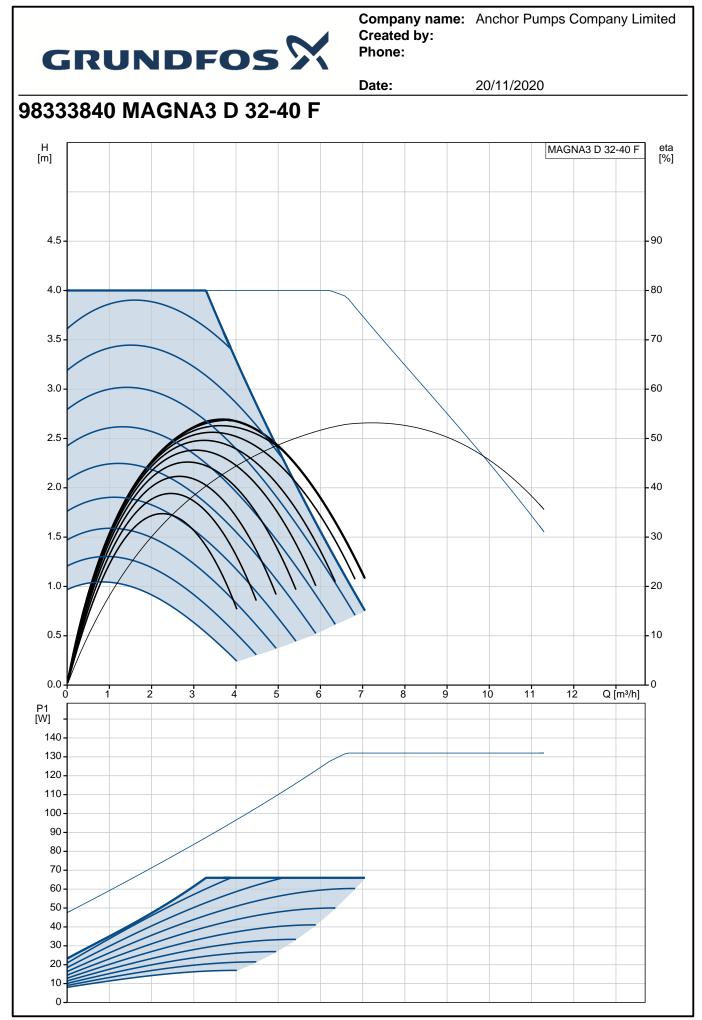

## Company name: Anchor Pumps Company Limited Created by:

|    | ealeu |  |
|----|-------|--|
| Pł | one:  |  |

| Description<br>General information: |                         | -         |
|-------------------------------------|-------------------------|-----------|
| General information:                | Value                   | H<br>[m]  |
|                                     | Value                   |           |
| Product name:                       | MAGNA3 D 32-40 F        |           |
| Product No:                         | 98333840                | - 4.      |
| AN number:                          | 5710629850843           |           |
| echnical:                           |                         | 4         |
| ated flow:                          | 3.82 m³/h               | 3.        |
| ated head:                          | 3.472 m                 | -         |
| lead max:                           | 40 dm                   | 3.        |
| F class:                            | 110                     |           |
|                                     | CE,VDE,EAC,CN ROHS,WEEE | 2         |
| opprovals on nameplate:             |                         | _         |
| lodel:                              | D                       | 2         |
| laterials:                          |                         | 1.        |
| Pump housing:                       | Cast iron               | -         |
| ump housing:                        | EN-GJL-250              | - 1       |
| ump housing:                        | ASTM A48-250B           |           |
| npeller:                            | PES 30%GF               | 0         |
| stallation:                         |                         |           |
| ange of ambient temperature:        | 0 40 °C                 | 0         |
| laximum operating pressure:         | 10 bar                  | -<br>P1   |
| lange standard:                     | DIN                     | [w]       |
| ipe connection:                     | DN 32                   | - 12      |
| ressure rating:                     | PN 6/10                 | · <b></b> |
| ort-to-port length:                 | 220 mm                  | - 10      |
| iquid:                              |                         | - 8       |
| umped liquid:                       | Water                   | e         |
| quid temperature range:             | -10 110 °C              |           |
| elected liquid temperature:         | 60 °C                   | 4         |
| ensity:                             | 983.2 kg/m <sup>3</sup> | - 2       |
| lectrical data:                     | 903.2 kg/III-           |           |
|                                     | 9 66 W                  |           |
| ower input - P1:                    |                         |           |
| ains frequency:                     | 50 / 60 Hz              | -         |
| ated voltage:                       | 1 x 230 V               |           |
| laximum current consumption:        | 0.09 0.61 A             |           |
| nclosure class (IEC 34-5):          | X4D                     |           |
| nsulation class (IEC 85):           | F                       |           |
| thers:                              |                         |           |
| nergy (EEI):                        | 0.19                    | لمر       |
| et weight:                          | 15.6 kg                 | <b>#</b>  |
| Gross weight:                       | 16.3 kg                 |           |
| hipping volume:                     | 0.055 m <sup>3</sup>    |           |
| orwegian NRF no.:                   | 9042346                 |           |
| ountry of origin:                   | DE                      |           |
| ustom tariff no.:                   | 84137030                |           |