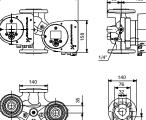

onnected motor ackup fuse and additio

Company name: Anchor Pumps Company Limited Created by: Phone:

20/11/2020

98333840 MAGNA3 D 32-40 F

Date:

Note! All units are in [mm] unless others are stated. Disclaimer: This simplified dimensional drawing does not show all details.