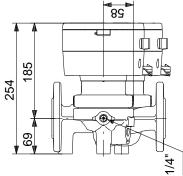

onnected motor ackup fuse and additio

Company name: Anchor Pumps Company Limited Created by: Phone:

20/11/2020

98333840 MAGNA3 D 32-40 F

Date:

Note! All units are in [mm] unless others are stated. Disclaimer: This simplified dimensional drawing does not show all details.