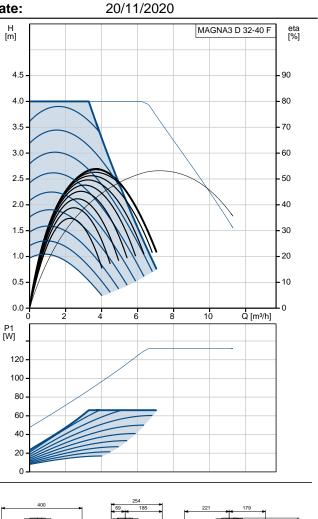

## Company name: Anchor Pumps Company Limited Created by:

|    | ealeu |  |
|----|-------|--|
| Pł | one:  |  |

| Description<br>General information: |                         | -         |
|-------------------------------------|-------------------------|-----------|
| General information:                | Value                   | H<br>[m]  |
|                                     | Value                   |           |
| Product name:                       | MAGNA3 D 32-40 F        |           |
| Product No:                         | 98333840                | - 4.      |
| AN number:                          | 5710629850843           |           |
| echnical:                           |                         | 4         |
| ated flow:                          | 3.82 m³/h               | 3.        |
| ated head:                          | 3.472 m                 | -         |
| lead max:                           | 40 dm                   | 3.        |
| F class:                            | 110                     |           |
|                                     | CE,VDE,EAC,CN ROHS,WEEE | 2         |
| opprovals on nameplate:             |                         | _         |
| lodel:                              | D                       | 2         |
| laterials:                          |                         | 1.        |
| Pump housing:                       | Cast iron               | -         |
| ump housing:                        | EN-GJL-250              | - 1       |
| ump housing:                        | ASTM A48-250B           |           |
| npeller:                            | PES 30%GF               | 0         |
| stallation:                         |                         |           |
| ange of ambient temperature:        | 0 40 °C                 | 0         |
| laximum operating pressure:         | 10 bar                  | -<br>P1   |
| lange standard:                     | DIN                     | [w]       |
| ipe connection:                     | DN 32                   | - 12      |
| ressure rating:                     | PN 6/10                 | · <b></b> |
| ort-to-port length:                 | 220 mm                  | - 10      |
| iquid:                              |                         | - 8       |
| umped liquid:                       | Water                   | e         |
| quid temperature range:             | -10 110 °C              |           |
| elected liquid temperature:         | 60 °C                   | 4         |
| ensity:                             | 983.2 kg/m <sup>3</sup> | - 2       |
| lectrical data:                     | 903.2 kg/III-           |           |
|                                     | 9 66 W                  |           |
| ower input - P1:                    |                         |           |
| ains frequency:                     | 50 / 60 Hz              | -         |
| ated voltage:                       | 1 x 230 V               |           |
| laximum current consumption:        | 0.09 0.61 A             |           |
| nclosure class (IEC 34-5):          | X4D                     |           |
| nsulation class (IEC 85):           | F                       |           |
| thers:                              |                         |           |
| nergy (EEI):                        | 0.19                    | لمر       |
| et weight:                          | 15.6 kg                 | <b>#</b>  |
| Gross weight:                       | 16.3 kg                 |           |
| hipping volume:                     | 0.055 m <sup>3</sup>    |           |
| orwegian NRF no.:                   | 9042346                 |           |
| ountry of origin:                   | DE                      |           |
| ustom tariff no.:                   | 84137030                |           |