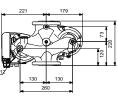

onnected motor ackup fuse and additio

Company name: Anchor Pumps Company Limited Created by: Phone:

20/11/2020

98333840 MAGNA3 D 32-40 F

Date:

Note! All units are in [mm] unless others are stated. Disclaimer: This simplified dimensional drawing does not show all details.