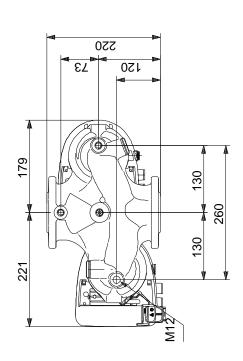

onnected motor ackup fuse and additio

Company name: Anchor Pumps Company Limited Created by: Phone:

20/11/2020

98333840 MAGNA3 D 32-40 F

Date:

Note! All units are in [mm] unless others are stated. Disclaimer: This simplified dimensional drawing does not show all details.