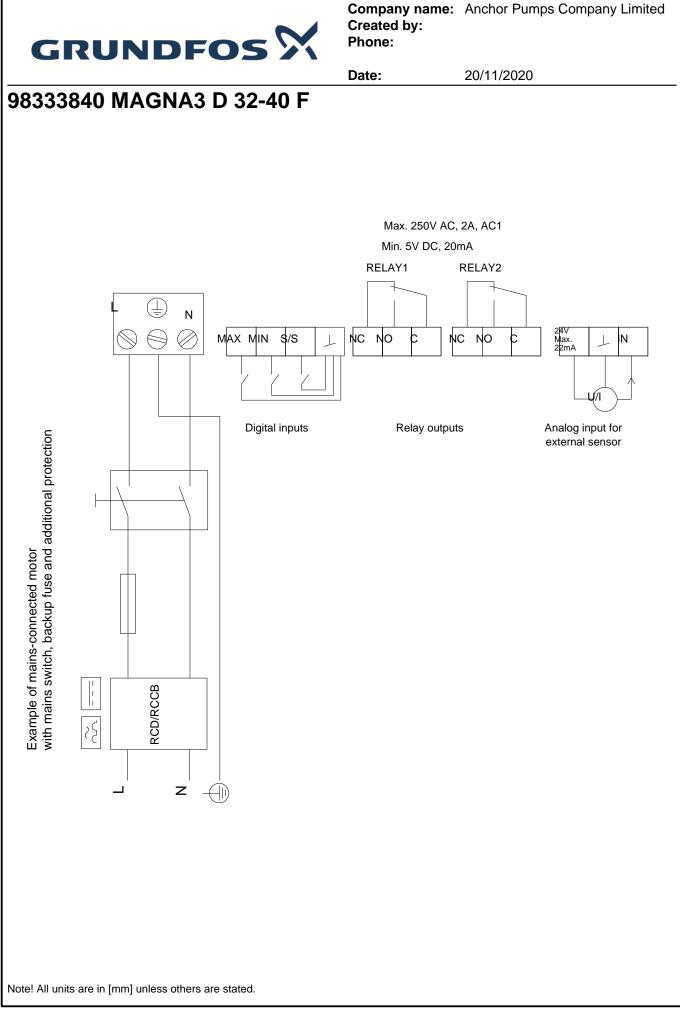

onnected motor ackup fuse and additio

Company name: Anchor Pumps Company Limited Created by: Phone:

20/11/2020

98333840 MAGNA3 D 32-40 F

Date:

Note! All units are in [mm] unless others are stated. Disclaimer: This simplified dimensional drawing does not show all details.