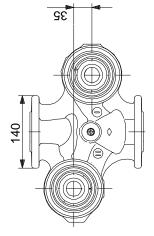

## Company name: Anchor Pumps Company Limited Created by:

|    | ealeu |  |
|----|-------|--|
| Pł | one:  |  |

| Description<br>General information: |                         | -         |
|-------------------------------------|-------------------------|-----------|
| General information:                | Value                   | H<br>[m]  |
|                                     | Value                   |           |
| Product name:                       | MAGNA3 D 32-40 F        |           |
| Product No:                         | 98333840                | - 4.      |
| AN number:                          | 5710629850843           |           |
| echnical:                           |                         | 4         |
| ated flow:                          | 3.82 m³/h               | 3.        |
| ated head:                          | 3.472 m                 | -         |
| lead max:                           | 40 dm                   | 3.        |
| F class:                            | 110                     |           |
|                                     | CE,VDE,EAC,CN ROHS,WEEE | 2         |
| opprovals on nameplate:             |                         | _         |
| lodel:                              | D                       | 2         |
| laterials:                          |                         | 1.        |
| Pump housing:                       | Cast iron               | -         |
| ump housing:                        | EN-GJL-250              | - 1       |
| ump housing:                        | ASTM A48-250B           |           |
| npeller:                            | PES 30%GF               | 0         |
| stallation:                         |                         |           |
| ange of ambient temperature:        | 0 40 °C                 | 0         |
| laximum operating pressure:         | 10 bar                  | -<br>P1   |
| lange standard:                     | DIN                     | [w]       |
| ipe connection:                     | DN 32                   | - 12      |
| ressure rating:                     | PN 6/10                 | · <b></b> |
| ort-to-port length:                 | 220 mm                  | - 10      |
| iquid:                              |                         | - 8       |
| umped liquid:                       | Water                   | e         |
| quid temperature range:             | -10 110 °C              |           |
| elected liquid temperature:         | 60 °C                   | 4         |
| ensity:                             | 983.2 kg/m <sup>3</sup> | - 2       |
| lectrical data:                     | 903.2 kg/III-           |           |
|                                     | 9 66 W                  |           |
| ower input - P1:                    |                         |           |
| ains frequency:                     | 50 / 60 Hz              | -         |
| ated voltage:                       | 1 x 230 V               |           |
| laximum current consumption:        | 0.09 0.61 A             |           |
| nclosure class (IEC 34-5):          | X4D                     |           |
| nsulation class (IEC 85):           | F                       |           |
| thers:                              |                         |           |
| nergy (EEI):                        | 0.19                    | لمر       |
| et weight:                          | 15.6 kg                 | <b>#</b>  |
| Gross weight:                       | 16.3 kg                 |           |
| hipping volume:                     | 0.055 m <sup>3</sup>    |           |
| orwegian NRF no.:                   | 9042346                 |           |
| ountry of origin:                   | DE                      |           |
| ustom tariff no.:                   | 84137030                |           |

onnected motor ackup fuse and additio

Company name: Anchor Pumps Company Limited Created by: Phone:

20/11/2020

98333840 MAGNA3 D 32-40 F

Date:

Note! All units are in [mm] unless others are stated. Disclaimer: This simplified dimensional drawing does not show all details.