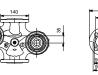

onnected motor ackup fuse and additio

Company name: Anchor Pumps Company Limited Created by: Phone:

20/11/2020

98333840 MAGNA3 D 32-40 F

Date:

Note! All units are in [mm] unless others are stated. Disclaimer: This simplified dimensional drawing does not show all details.