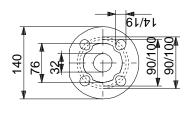

onnected motor ackup fuse and additio

Company name: Anchor Pumps Company Limited Created by: Phone:

20/11/2020

98333840 MAGNA3 D 32-40 F

Date:

Note! All units are in [mm] unless others are stated. Disclaimer: This simplified dimensional drawing does not show all details.