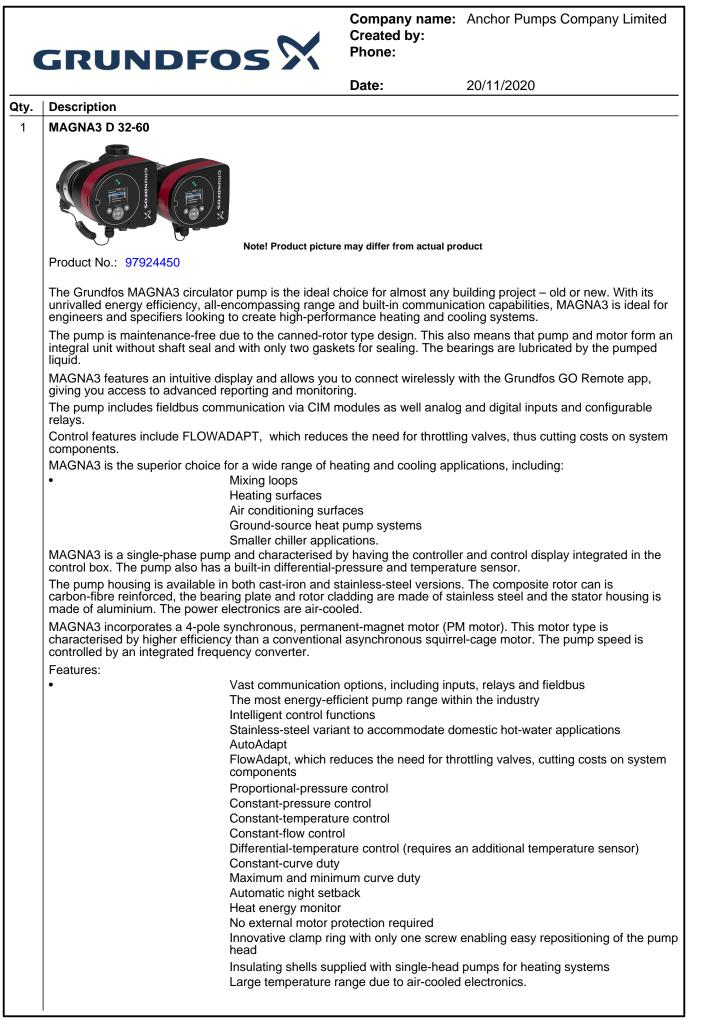

Company name: Anchor Pumps Company Limited Created by: Phone:

## Date: 20/11/2020 97924450 MAGNA3 D 32-60 Н [m] MAGNA3 D 32-60 eta [%] 7.0-6.5 6.0 5.5 5.0 - 100 90 4.5 80 4.0 -70 3.5 3.0 60 2.5 -50 40 2.0 1.5 30 20 1.0 0.5 ·10 0.0-0 7 2 3 4 5 6 8 9 10 11 12 13 14 15 Q [m³/h] 1 P1 [W] 200 180 160 140 120 100 80 60 40

Printed from Grundfos Product Centre [2020.10.020]

20 0



## Company name: Anchor Pumps Company Limited Created by: Phone:

MAGNA3 D 32-60

14 Q [m<sup>3</sup>/h]

eta [%]

|                                                                |                         | Date:                   | 20/11/2020