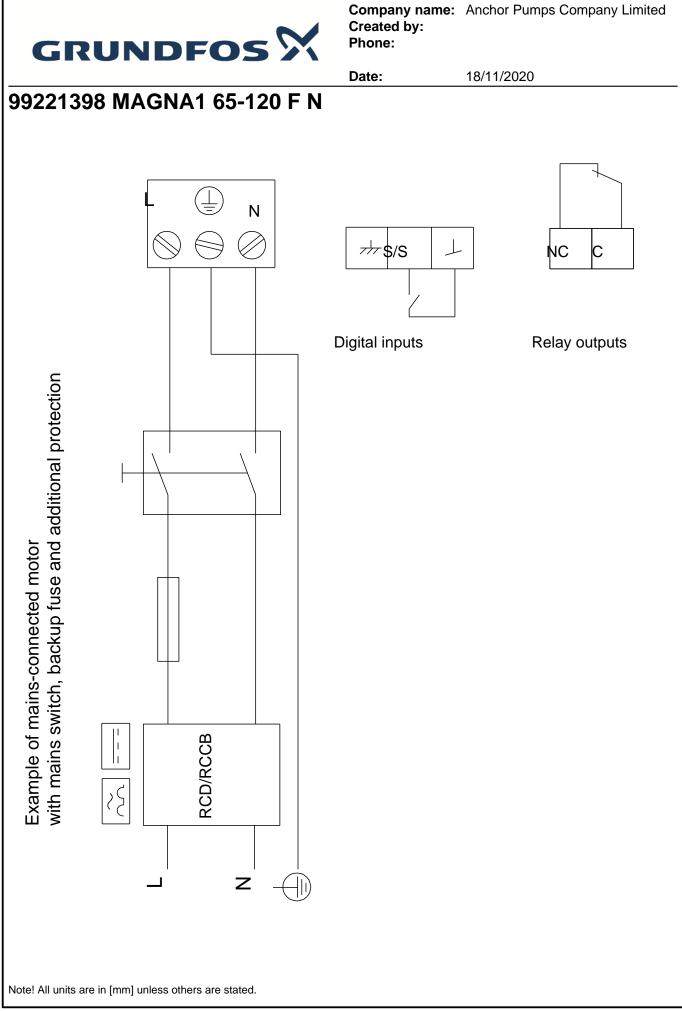

Example of mains-connected motor with mains switch, backup fuse and additional protection

Company name: Anchor Pumps Company Limited Created by: Phone:

18/11/2020

Date:

## 99221398 MAGNA1 65-120 F N