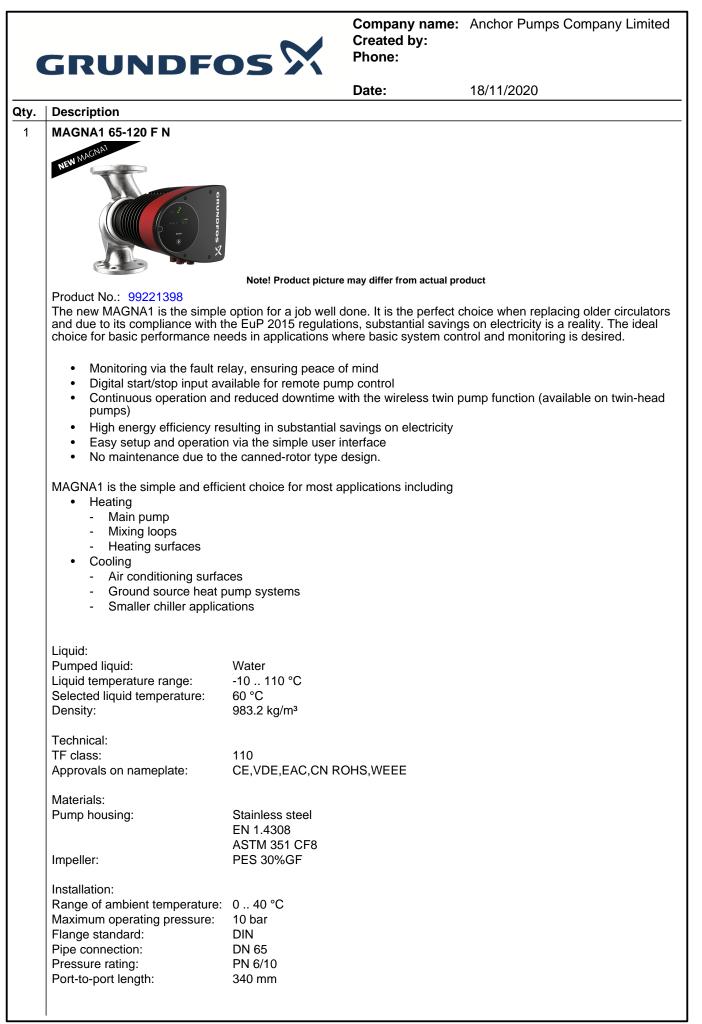

Company name: Anchor Pumps Company Limited Created by: Phone:

|    |                              |                      | Date: | 18/11/2020 |  |
|----|------------------------------|----------------------|-------|------------|--|
| y. | Description                  |                      |       |            |  |
|    | Electrical data:             |                      |       |            |  |
|    | Power input - P1:            | 24.38 774 W          |       |            |  |
|    | Mains frequency:             | 50 / 60 Hz           |       |            |  |
|    | Rated voltage:               | 1 x 230 V            |       |            |  |
|    | Maximum current consumption: |                      |       |            |  |
|    | Enclosure class (IEC 34-5):  | X4D