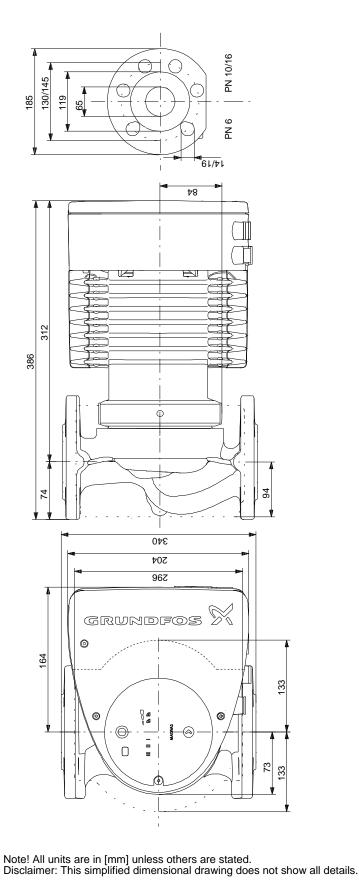

6 kg<br>0.057 m <sup>3</sup> |                                       |                   |                                                              |          |
| Shipping volume:                         |                                 |                                       |                   |                                                              |          |
| Country of origin:<br>Custom tariff no.: | DE<br>84137030                  |                                       |                   |                                                              |          |

Example of mains-connected motor with mains switch, backup fuse and additional protection





Company name: Anchor Pumps Company Limited Created by: Phone:

18/11/2020

Date:

## 99221398 MAGNA1 65-120 F N