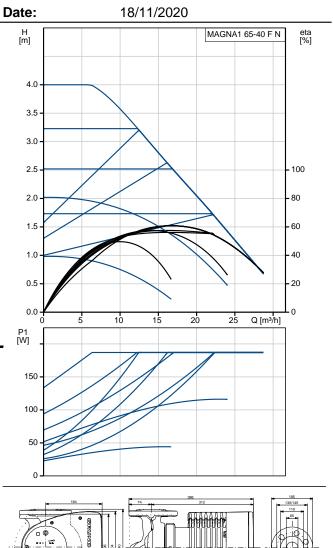

## Company name: Anchor Pumps Company Limited Created by: Phone:

|                               |                             | Date:    |
|-------------------------------|-----------------------------|----------|
| Description                   | Value                       | H<br>[m] |
| General information:          |                             | ·        |
| Product name:                 | MAGNA1 65-40 F N            |          |
| Product No:                   | 99221394                    | 4.0      |
| EAN number:                   | 5712608943669               | -        |
| Technical:                    |                             | 3.5 -    |
| Head max:                     | 40 dm                       |          |
| TF class:                     | 110                         | 3.0 -    |
| Approvals on nameplate:       | CE, VDE, EAC, CN ROHS, WEEE |          |
| Model:                        | С                           | 2.5      |
| Materials:                    |                             | 2.0      |
| Pump housing:                 | Stainless steel             | 2.0      |
| Pump housing:                 | EN 1.4308                   | 1.5      |
| Pump housing:                 | ASTM 351 CF8                |          |
| Impeller:                     | PES 30%GF                   | 1.0      |
| Installation:                 |                             |          |
| Range of ambient temperature: | 0 40 °C                     | 0.5 -    |
| Maximum operating pressure:   | 10 bar                      |          |
| Flange standard:              | DIN                         | 0.0      |
| Pipe connection:              | DN 65                       | P1       |
| Pressure rating:              | PN 6/10                     | [w]      |
| Port-to-port length:          | 340 mm                      | -        |
| Liquid:                       |                             | 150      |
| Pumped liquid:                | Water                       | 100      |
| Liquid temperature range:     | -10 110 °C                  |          |
| Selected liquid temperature:  | 60 °C                       | 100-     |
| Density:                      | 983.2 kg/m <sup>3</sup>     |          |
| Electrical data:              |                             | 50 -     |
| Power input - P1:             | 23.15 190 W                 |          |
| Mains frequency:              | 50 / 60 Hz                  | 0        |
| Rated voltage:                | 1 x 230 V                   |          |
| Maximum current consumption:  | 0.24 0.9 A                  |          |
| Enclosure class (IEC 34-5):   | X4D                         |          |
| Insulation class (IEC 85):    | F                           |          |
| Others:                       |                             |          |
| Energy (EEI):                 | 0.20                        |          |
| Net weight:                   | 21.8 kg                     |          |
| Gross weight:                 | 23.7 kg                     | 133 133  |
| Shipping volume:              | 0.057 m <sup>3</sup>        |          |
| Country of origin:            | DE                          |          |
| Custom tariff no.:            | 84137030                    |          |