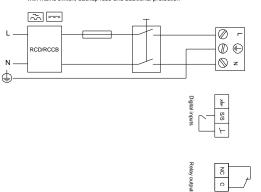

Example of mains-connected motor with mains switch, backup fuse and additional protection

Company name: Anchor Pumps Company Limited Created by: Phone:

18/11/2020

Date:

99221394 MAGNA1 65-40 F N