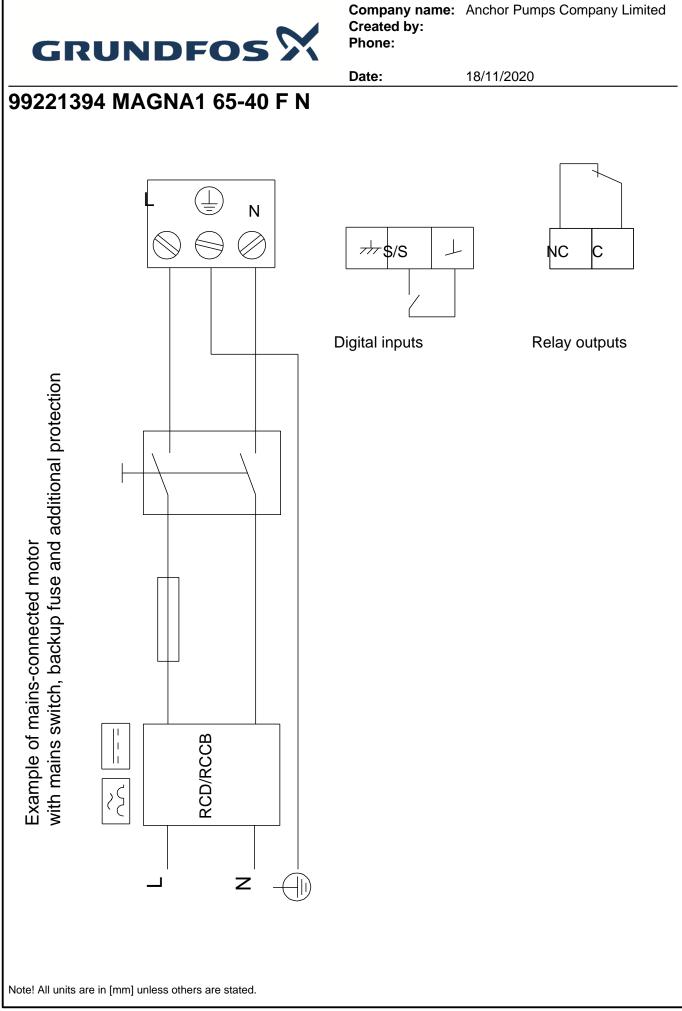

Example of mains-connected motor with mains switch, backup fuse and additional protection

Company name: Anchor Pumps Company Limited Created by: Phone:

18/11/2020

Date:

99221394 MAGNA1 65-40 F N