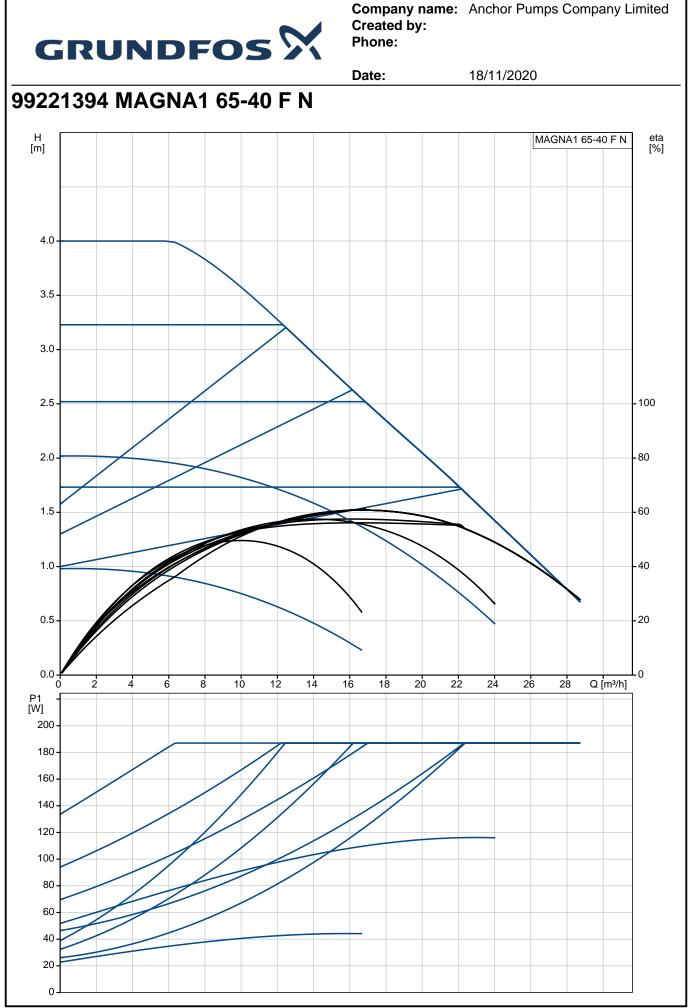

## Company name: Anchor Pumps Company Limited Created by: Phone:

|                               |                             | Date:    |
|-------------------------------|-----------------------------|----------|
| Description                   | Value                       | H<br>[m] |
| General information:          |                             | ·        |
| Product name:                 | MAGNA1 65-40 F N            |          |
| Product No:                   | 99221394                    | 4.0      |
| EAN number:                   | 5712608943669               | -        |
| Technical:                    |                             | 3.5 -    |
| Head max:                     | 40 dm                       |          |
| TF class:                     | 110                         | 3.0 -    |
| Approvals on nameplate:       | CE, VDE, EAC, CN ROHS, WEEE |          |
| Model:                        | С                           | 2.5      |
| Materials:                    |                             | 2.0      |
| Pump housing:                 | Stainless steel             | 2.0      |
| Pump housing:                 | EN 1.4308                   | 1.5      |
| Pump housing:                 | ASTM 351 CF8                |          |
| Impeller:                     | PES 30%GF                   | 1.0      |
| Installation:                 |                             |          |
| Range of ambient temperature: | 0 40 °C                     | 0.5 -    |
| Maximum operating pressure:   | 10 bar                      |          |
| Flange standard:              | DIN                         | 0.0      |
| Pipe connection:              | DN 65                       | P1       |
| Pressure rating:              | PN 6/10                     | [w]      |
| Port-to-port length:          | 340 mm                      | -        |
| Liquid:                       |                             | 150      |
| Pumped liquid:                | Water                       | 100      |
| Liquid temperature range:     | -10 110 °C                  |          |
| Selected liquid temperature:  | 60 °C                       | 100-     |
| Density:                      | 983.2 kg/m <sup>3</sup>     |          |
| Electrical data:              |                             | 50 -     |
| Power input - P1:             | 23.15 190 W                 |          |
| Mains frequency:              | 50 / 60 Hz                  | 0        |
| Rated voltage:                | 1 x 230 V                   |          |
| Maximum current consumption:  | 0.24 0.9 A                  |          |
| Enclosure class (IEC 34-5):   | X4D                         |          |
| Insulation class (IEC 85):    | F                           |          |
| Others:                       |                             |          |
| Energy (EEI):                 | 0.20                        |          |
| Net weight:                   | 21.8 kg                     |          |
| Gross weight:                 | 23.7 kg                     | 133 133  |
| Shipping volume:              | 0.057 m <sup>3</sup>        |          |
| Country of origin:            | DE                          |          |
| Custom tariff no.:            | 84137030                    |          |