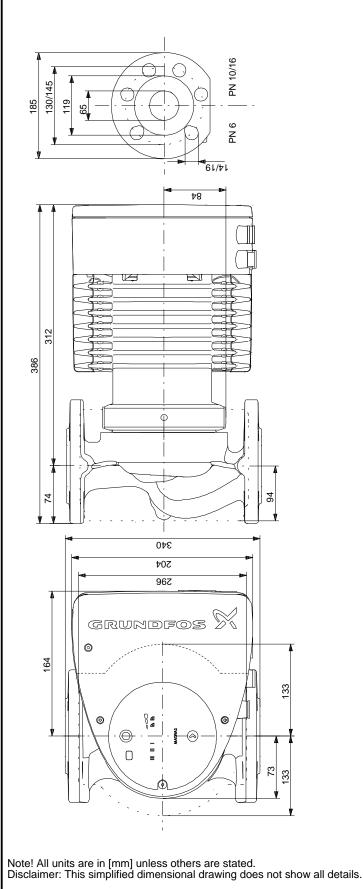

## Company name: Anchor Pumps Company Limited Created by: Phone:

|                               |                             | Date:    |
|-------------------------------|-----------------------------|----------|
| Description                   | Value                       | H<br>[m] |
| General information:          |                             | ·        |
| Product name:                 | MAGNA1 65-40 F N            |          |
| Product No:                   | 99221394                    | 4.0      |
| EAN number:                   | 5712608943669               | -        |
| Technical:                    |                             | 3.5 -    |
| Head max:                     | 40 dm                       |          |
| TF class:                     | 110                         | 3.0 -    |
| Approvals on nameplate:       | CE, VDE, EAC, CN ROHS, WEEE |          |
| Model:                        | С                           | 2.5      |
| Materials:                    |                             | 2.0      |
| Pump housing:                 | Stainless steel             | 2.0      |
| Pump housing:                 | EN 1.4308                   | 1.5      |
| Pump housing:                 | ASTM 351 CF8                |          |
| Impeller:                     | PES 30%GF                   | 1.0      |
| Installation:                 |                             |          |
| Range of ambient temperature: | 0 40 °C                     | 0.5 -    |
| Maximum operating pressure:   | 10 bar                      |          |
| Flange standard:              | DIN                         | 0.0      |
| Pipe connection:              | DN 65                       | P1       |
| Pressure rating:              | PN 6/10                     | [w]      |
| Port-to-port length:          | 340 mm                      | -        |
| Liquid:                       |                             | 150      |
| Pumped liquid:                | Water                       | 100      |
| Liquid temperature range:     | -10 110 °C                  |          |
| Selected liquid temperature:  | 60 °C                       | 100-     |
| Density:                      | 983.2 kg/m <sup>3</sup>     |          |
| Electrical data:              |                             | 50 -     |
| Power input - P1:             | 23.15 190 W                 |          |
| Mains frequency:              | 50 / 60 Hz                  | 0        |
| Rated voltage:                | 1 x 230 V                   |          |
| Maximum current consumption:  | 0.24 0.9 A                  |          |
| Enclosure class (IEC 34-5):   | X4D                         |          |
| Insulation class (IEC 85):    | F                           |          |
| Others:                       |                             |          |
| Energy (EEI):                 | 0.20                        |          |
| Net weight:                   | 21.8 kg                     |          |
| Gross weight:                 | 23.7 kg                     | 133 133  |
| Shipping volume:              | 0.057 m <sup>3</sup>        |          |
| Country of origin:            | DE                          |          |
| Custom tariff no.:            | 84137030                    |          |