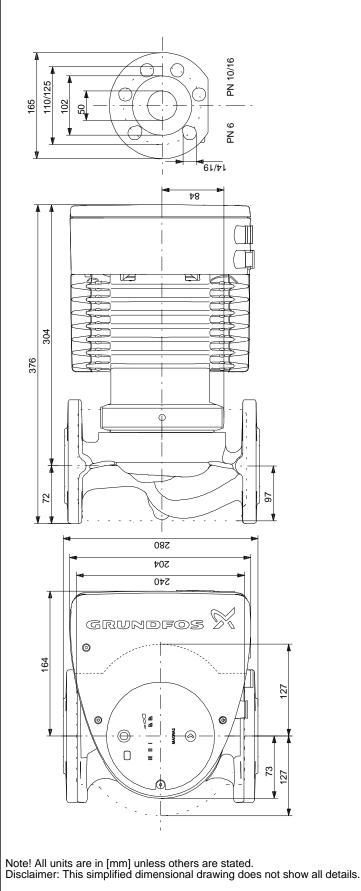

| 0.20                        |          |                           |
| Net weight:                   | 19.8 kg                     |          |                           |
| Gross weight:                 | 21.4 kg                     | 127 127  |                           |
| Shipping volume:              | 0.046 m <sup>3</sup>        |          |                           |
| Country of origin:            | DE                          |          |                           |
| Custom tariff no.:            | 84137030                    |          |                           |

Example of mains-connected motor with mains switch, backup fuse and additional protection





Company name: Anchor Pumps Company Limited Created by: Phone:

17/11/2020

Date:

## 99221362 MAGNA1 50-150 F N