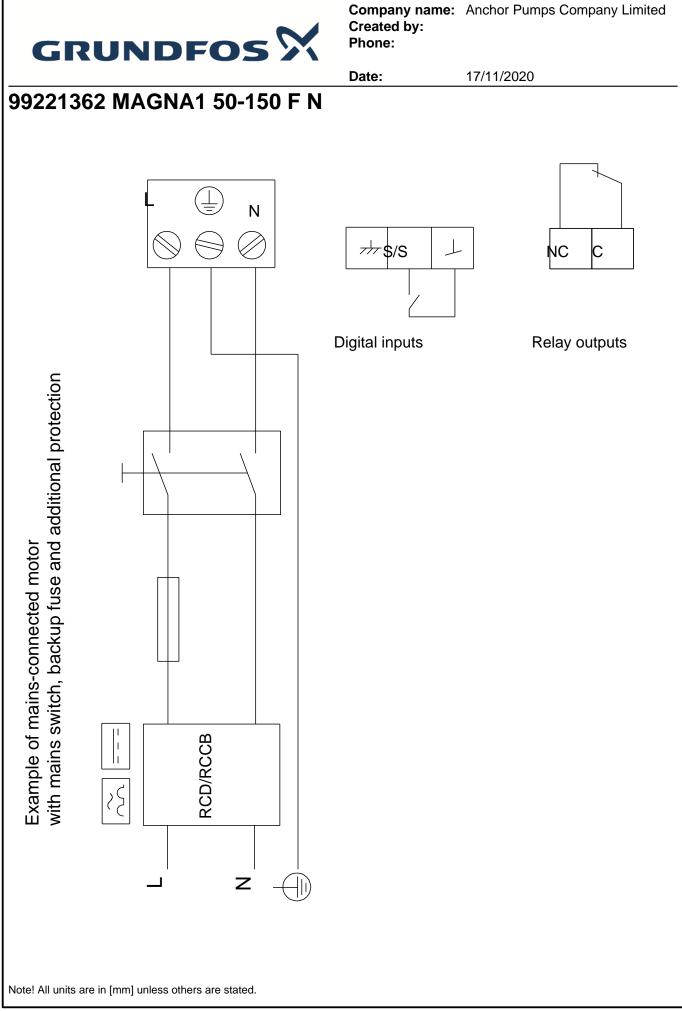

Example of mains-connected motor with mains switch, backup fuse and additional protection

Company name: Anchor Pumps Company Limited Created by: Phone:

17/11/2020

Date:

## 99221362 MAGNA1 50-150 F N