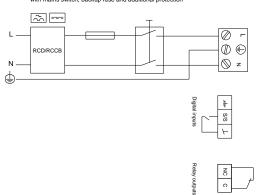

Example of mains-connected motor with mains switch, backup fuse and additional protection

Company name: Anchor Pumps Company Limited Created by: Phone:

17/11/2020

Date: