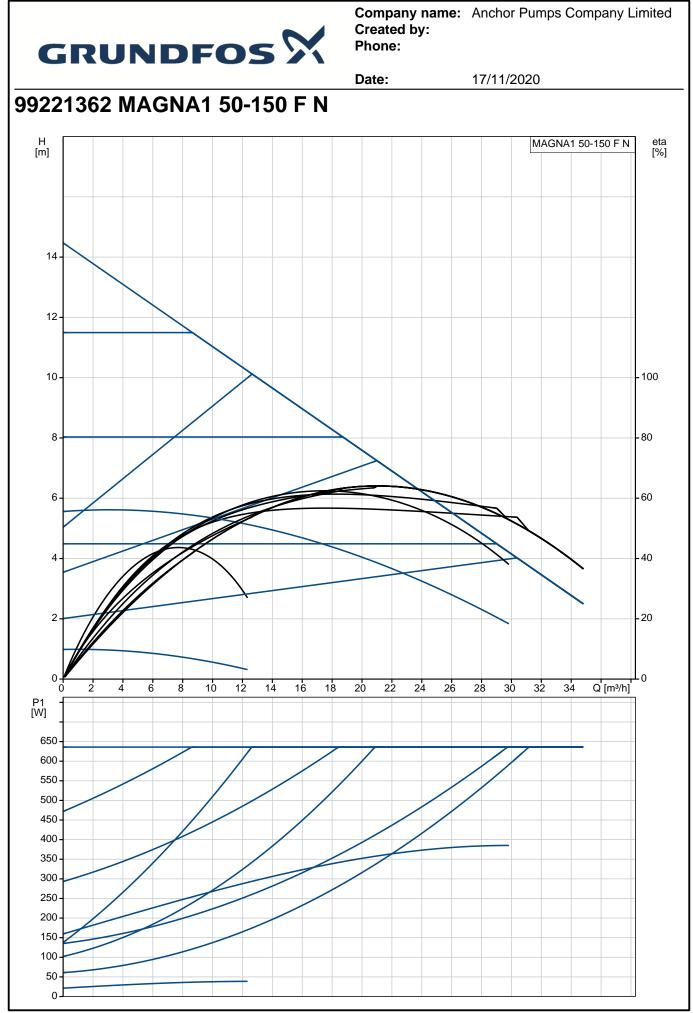

|                      |       |            |  |
|                              |                      |       |            |  |
|                              |                      |       |            |  |
|                              |                      |       |            |  |
|                              |                      |       |            |  |
|                              |                      |       |            |  |
|                              |                      |       |            |  |
|                              |                      |       |            |  |
|                              |                      |       |            |  |
|                              |                      |       |            |  |



Printed from Grundfos Product Centre [2020.10.020]



## Company name: Anchor Pumps Company Limited Created by: Phone:

eta [%]

100

80

- 60

- 40

- 20

• 0

|                               |                             |          | 17/11/2020                |
|-------------------------------|-----------------------------|----------|---------------------------|
| Description                   | Value                       | H<br>[m] | MAGNA1 50-150 F N         |
| General information:          |                             |          |                           |
| Product name:                 | MAGNA1 50-150 F N           |          |                           |
| Product No:                   | 99221362                    | 14       |                           |
| EAN number: