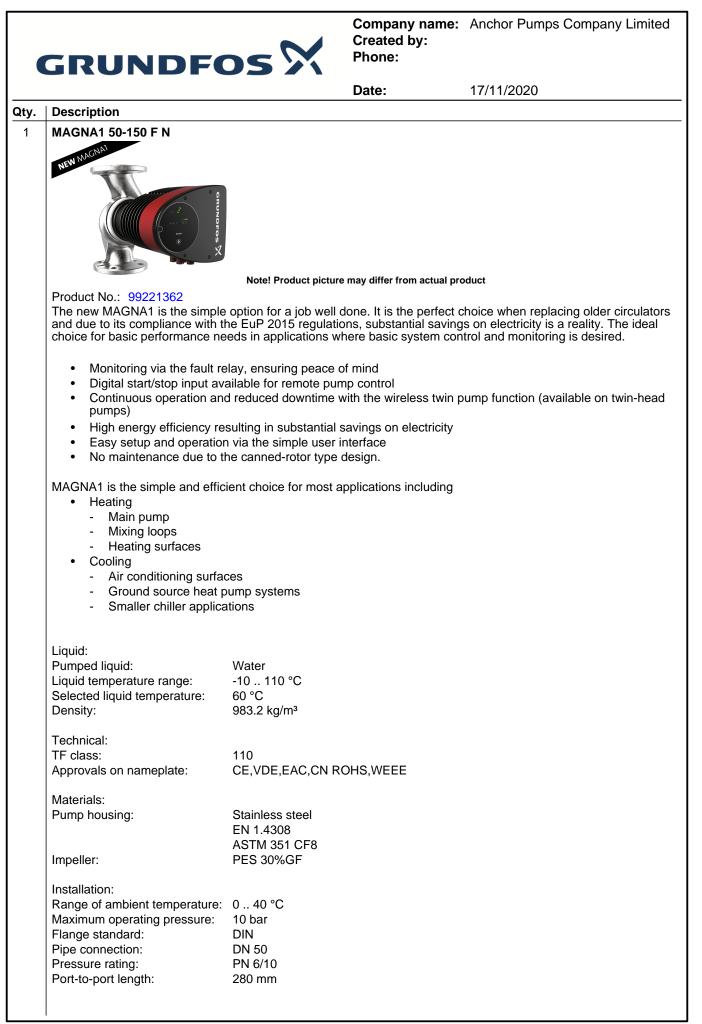

Company name: Anchor Pumps Company Limited Created by: Phone:

|                              |                      | Date: | 17/11/2020 |  |
|------------------------------|----------------------|-------|------------|--|
| /. Description               |                      |       |            |  |
| Electrical data:             |                      |       |            |  |
| Power input - P1:            | 22.24 649 W          |       |            |  |
| Mains frequency:             | 50 / 60 Hz           |       |            |  |
| Rated voltage:               | 1 x 230 V            |       |            |  |
| Raleu vollage.               |                      |       |            |  |
| Maximum current consumption: | 0.24 2.87 A          |       |            |  |
| Enclosure c