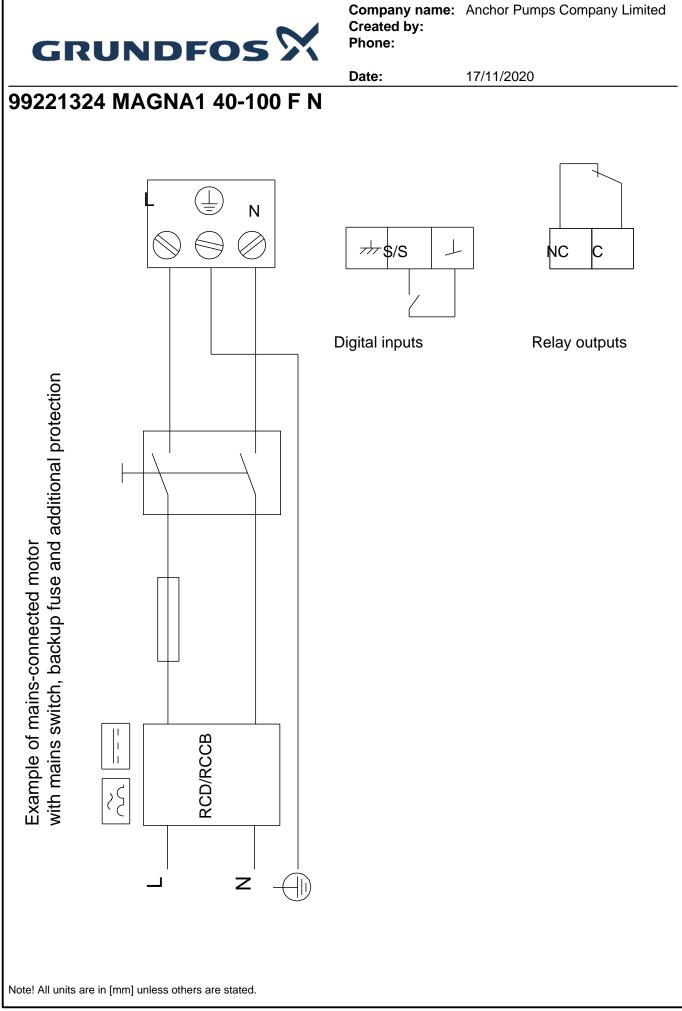

|            |  |
|     |                              |                      |       |            |  |
|     |                              |                      |       |            |  |
|     |                              |                      |       |            |  |
|     |                              |                      |       |            |  |
|     |                              |                      |       |            |  |
|     |                              |                      |       |            |  |





## Company name: Anchor Pumps Company Limited Created by:

|   | L | _ |   | _ | - |
|---|---|---|---|---|---|
| ۲ | n | 0 | n | е |   |





Company name: Anchor Pumps Company Limited Created by: Phone:

17/11/2020

Date:

## 99221324 MAGNA1 40-100 F N