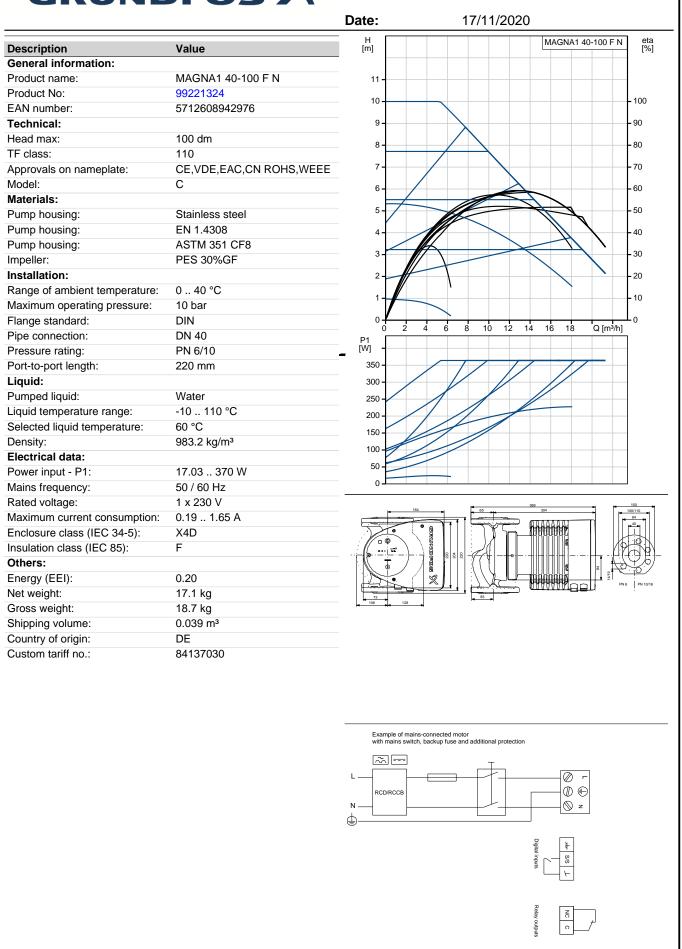

Company name: Anchor Pumps Company Limited Created by: Phone:

|     |                              |                      | Date: | 17/11/2020 |  |
|-----|------------------------------|----------------------|-------|------------|--|
| ty. | Description                  |                      |       |            |  |
|     | Electrical data:             |                      |       |            |  |
|     | Power input - P1:            | 17.03 370 W          |       |            |  |
|     | Mains frequency:             | 50 / 60 Hz           |       |            |  |
|     | Rated voltage:               | 1 x 230 V            |       |            |  |
|     | Maximum current consumption: |                      |       |            |  |
|     | Enclosure class (IEC 34-5):  | X4D                  |       |            |  |
|     | Insulation class (IEC 85):   | F                    |       |            |  |
|     |                              | 1                    |       |            |  |
|     | Others:                      |                      |       |            |  |
|     | Energy (EEI):                | 0.20                 |       |            |  |
|     | Net weight:                  | 17.1 kg              |       |            |  |
|     | Gross weight:                | 18.7 kg              |       |            |  |
|     | Shipping volume:             | 0.039 m <sup>3</sup> |       |            |  |
|     | Country of origin:           | DE                   |       |            |  |
|     |                              |                      |       |            |  |
|     | Custom tariff no.:           | 84137030             |       |            |  |
|     |                              |                      |       |            |  |
|     |                              |                      |       |            |  |
|     |                              |                      |       |            |  |
|     |                              |                      |       |            |  |
|     |                              |                      |       |            |  |
|     |                              |                      |       |            |  |
|     |                              |                      |       |            |  |
|     |                              |                      |       |            |  |
|     |                              |                      |       |            |  |
|     |                              |                      |       |            |  |
|     |                              |                      |       |            |  |
|     |                              |                      |       |            |  |
|     |                              |                      |       |            |  |
|     |                              |                      |       |            |  |
|     |                              |                      |       |            |  |
|     |                              |                      |       |            |  |
|     |                              |                      |       |            |  |
|     |                              |                      |       |            |  |
|     |                              |                      |       |            |  |
|     |                              |                      |       |            |  |
|     |                              |                      |       |            |  |
|     |                              |                      |       |            |  |
|     |                              |                      |       |            |  |
|     |                              |                      |       |            |  |
|     |                              |                      |       |            |  |
|     |                              |                      |       |            |  |
|     |                              |                      |       |            |  |
|     |                              |                      |       |            |  |
|     |                              |                      |       |            |  |
|     |                              |                      |       |            |  |
|     |                              |                      |       |            |  |
|     |                              |                      |       |            |  |
|     |                              |                      |       |            |  |
|     |                              |                      |       |            |  |
|     |                              |                      |       |            |  |
|     |                              |                      |       |            |  |
|     |                              |                      |       |            |  |
|     |                              |                      |       |            |  |
|     |                              |                      |       |            |  |
|     |                              |                      |       |            |  |
|     |                              |                      |       |            |  |