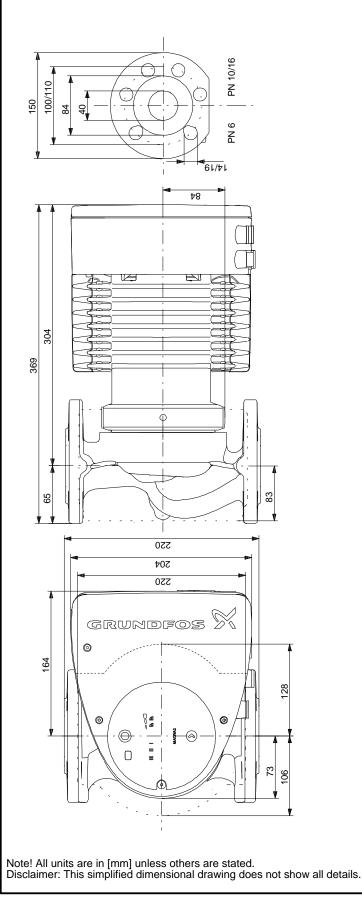

|            |  |
|     |                              |                      |       |            |  |
|     |                              |                      |       |            |  |
|     |                              |                      |       |            |  |
|     |                              |                      |       |            |  |
|     |                              |                      |       |            |  |
|     |                              |                      |       |            |  |





## Company name: Anchor Pumps Company Limited Created by:

|   | L | _ |   | _ | - |
|---|---|---|---|---|---|
| ۲ | n | 0 | n | е |   |





Company name: Anchor Pumps Company Limited Created by: Phone:

17/11/2020

Date:

## 99221324 MAGNA1 40-100 F N