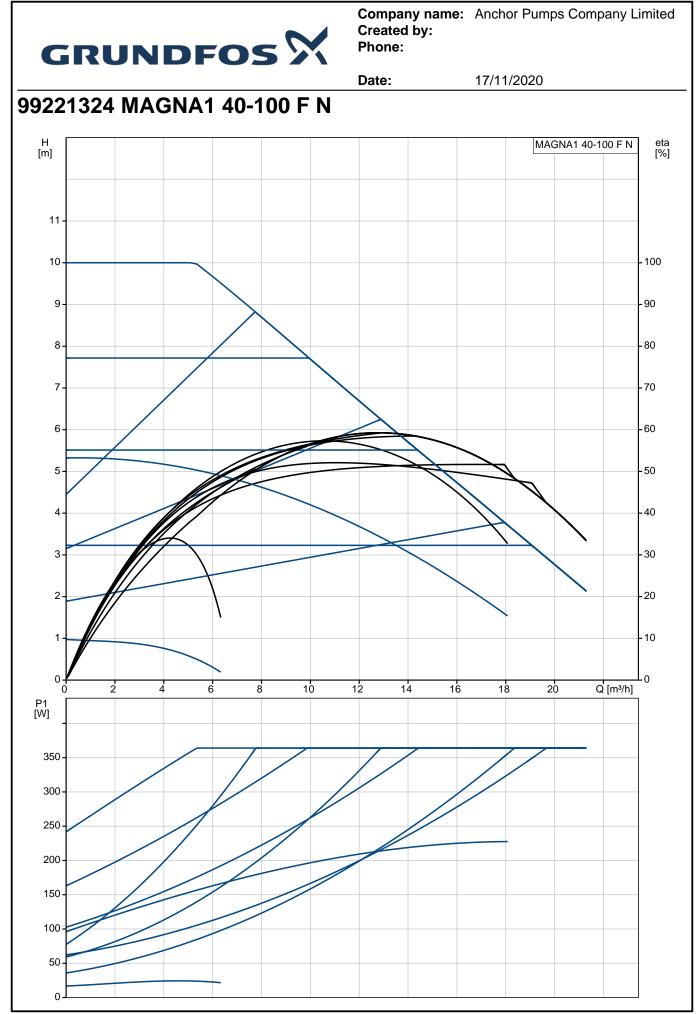

|            |  |
|     |                              |                      |       |            |  |
|     |                              |                      |       |            |  |
|     |                              |                      |       |            |  |
|     |                              |                      |       |            |  |
|     |                              |                      |       |            |  |
|     |                              |                      |       |            |  |
|     |                              |                      |       |            |  |
|     |                              |                      |       |            |  |
|     |                              |                      |       |            |  |





## Company name: Anchor Pumps Company Limited Created by:

|   | L | _ |   | _ | - |
|---|---|---|---|---|---|
| ۲ | n | 0 | n | е |   |





Company name: Anchor Pumps Company Limited Created by: Phone:

17/11/2020

Date:

## 99221324 MAGNA1 40-100 F N