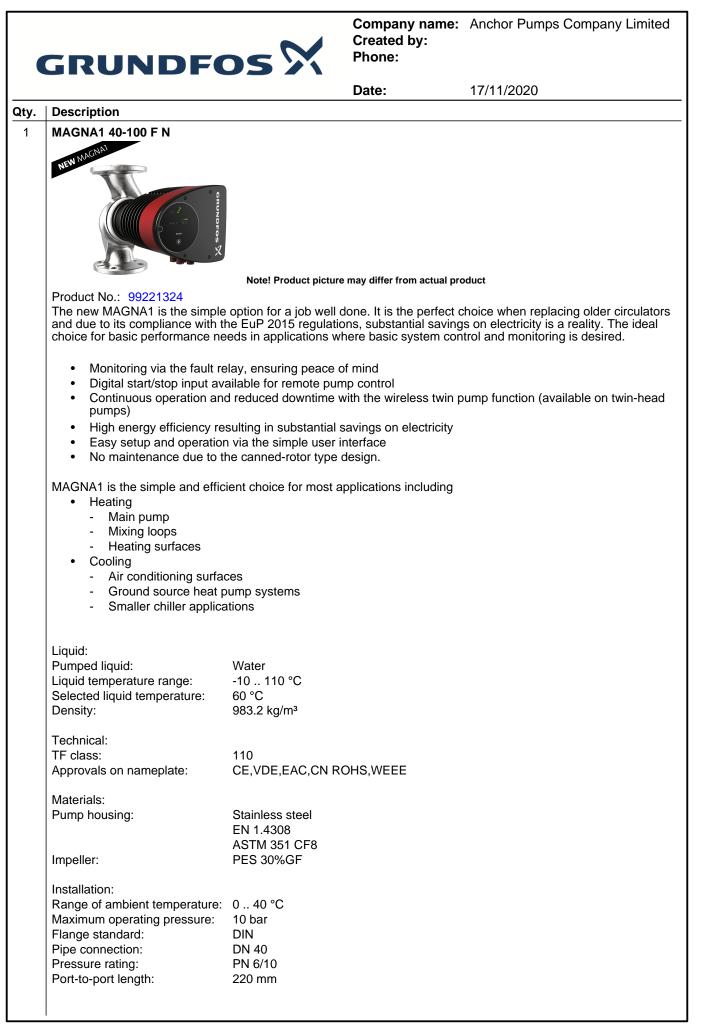

Company name: Anchor Pumps Company Limited Created by: Phone:

|     |                              |                      | Date: | 17/11/2020 |  |
|-----|------------------------------|----------------------|-------|------------|--|
| ty. | Description                  |                      |       |            |  |
|     | Electrical data:             |                      |       |            |  |
|     | Power input - P1:            | 17.03 370 W          |       |            |  |
|     | Mains frequency:             | 50 / 60 Hz           |       |            |  |
|     | Rated voltage:               | 1 x 230 V            |       |            |  |
|     | Maximum current consumption: |                      |       |            |  |
|     | Enclosure class (IEC 34-5):  | X4D                  |       |            |  |
|     | Insulation class (IEC 85):   | F                    |       |            |  |
|     |                              | 1                    |       |            |  |
|     | Others:                      |                      |       |            |  |
|     | Energy (EEI):                | 0.20                 |       |            |  |
|     | Net weight:                  | 17.1 kg              |       |            |  |
|     | Gross weight:                | 18.7 kg              |       |            |  |
|     | Shipping volume:             | 0.039 m <sup>3</sup> |       |            |  |
|     | Country of origin:           | DE                   |       |            |  |
|     |                              |                      |       |            |  |
|     | Custom tariff no.:           | 84137030             |       |            |  |
|     |                              |                      |       |            |  |
|     |                              |                      |       |            |  |
|     |                              |                      |       |            |  |
|     |                              |                      |       |            |  |
|     |                              |                      |       |            |  |
|     |                              |                      |       |            |  |
|     |                              |                      |       |            |  |
|     |                              |                      |       |            |  |
|     |                              |                      |       |            |  |
|     |                              |                      |       |            |  |
|     |                              |                      |       |            |  |
|     |                              |                      |       |            |  |
|     |                              |                      |       |            |  |
|     |                              |                      |       |            |  |
|     |                              |                      |       |            |  |
|     |                              |                      |       |            |  |
|     |                              |                      |       |            |  |
|     |                              |                      |       |            |  |
|     |                              |                      |       |            |  |
|     |                              |                      |       |            |  |
|     |                              |                      |       |            |  |
|     |                              |                      |       |            |  |
|     |                              |                      |       |            |  |
|     |                              |                      |       |            |  |
|     |                              |                      |       |            |  |
|     |                              |                      |       |            |  |
|     |                              |                      |       |            |  |
|     |                              |                      |       |            |  |
|     |                              |                      |       |            |  |
|     |                              |                      |       |            |  |
|     |                              |                      |       |            |  |
|     |                              |                      |       |            |  |
|     |                              |                      |       |            |  |
|     |                              |                      |       |            |  |
|     |                              |                      |       |            |  |
|     |                              |                      |       |            |  |
|     |                              |                      |       |            |  |
|     |                              |                      |       |            |  |
|     |                              |                      |       |            |  |
|     |                              |                      |       |            |  |
|     |                              |                      |       |            |  |