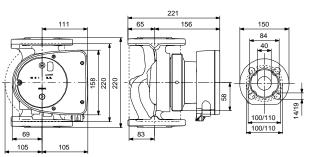

## Company name: Anchor Pumps Company Limited Created by: Phone:

|                               |                             | Date:            |
|-------------------------------|-----------------------------|------------------|
| Description                   | Value                       | -<br>[m]         |
| General information:          |                             | -                |
| Product name:                 | MAGNA1 40-60 F N            | 6.5              |
| Product No:                   | 99221300                    | 6.0              |
| EAN number:                   | 5712608942730               | 5.5              |
| Technical:                    |                             | 5.0              |
| Head max:                     | 60 dm                       |                  |
| TF class:                     | 110                         | 4.5              |
| Approvals on nameplate:       | CE, VDE, EAC, CN ROHS, WEEE | 4.0              |
| Model:                        | С                           | 3.5              |
| Materials:                    |                             | 3.0              |
| Pump housing:                 | Stainless steel             |                  |
| Pump housing:                 | EN 1.4308                   | 2.5              |
| Pump housing:                 | ASTM 351 CF8                | 2.0              |
| Impeller:                     | PES 30%GF                   | 1.5              |
| Installation:                 |                             | 1.0              |
| Range of ambient temperature: | 0 40 °C                     |                  |
| Maximum operating pressure:   | 10 bar                      | 0.5              |
| Flange standard:              | DIN                         | 0.0              |
| Pipe connection:              | DN 40                       | P1               |
| Pressure rating:              | PN 6/10                     | [W]              |
| Port-to-port length:          | 220 mm                      |                  |
| Liquid:                       |                             | 150              |
| Pumped liquid:                | Water                       |                  |
| Liquid temperature range:     | -10 110 °C                  | 100              |
| Selected liquid temperature:  | 60 °C                       | 100              |
| Density:                      | 983.2 kg/m³                 | - 50             |
| Electrical data:              |                             | 50               |
| Power input - P1:             | 12 194 W                    |                  |
| Mains frequency:              | 50 / 60 Hz                  | 0                |
| Rated voltage:                | 1 x 230 V                   |                  |
| Maximum current consumption:  | 0.11 1.56 A                 |                  |
| Enclosure class (IEC 34-5):   | X4D                         |                  |
| Insulation class (IEC 85):    | F                           | . S              |
| Others:                       |                             | ( //             |
| Energy (EEI):                 | 0.20                        | . † ( <b>P</b> - |
| Net weight:                   | 9.5 kg                      |                  |
| Gross weight:                 | 10.5 kg                     |                  |
| Shipping volume:              | 0.016 m³                    | 6                |
| Country of origin:            | DE                          | 105              |
| Custom tariff no .:           | 84137030                    |                  |