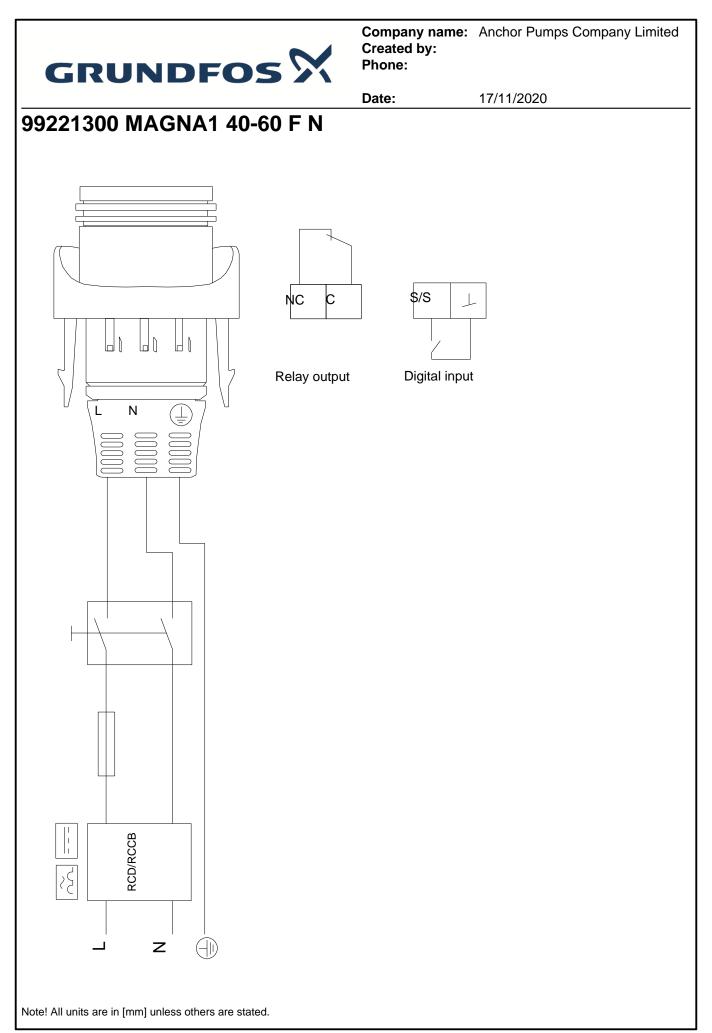

Company name: Anchor Pumps Company Limited Created by: Phone:

|     |                                                                                                                                                                          |                                                                     | Date: | 17/11/2020 |  |
|-----|--------------------------------------------------------------------------------------------------------------------------------------------------------------------------|---------------------------------------------------------------------|-------|------------|--|
| ty. | Description                                                                                                                                                              |                                                                     |       |            |  |
|     | Electrical data:<br>Power input - P1:<br>Mains frequency:<br>Rated voltage:<br>Maximum current consumption:<br>Enclosure class (IEC 34-5):<br>Insulation class (IEC 85): | 12 194 W<br>50 / 60 Hz<br>1 x 230 V<br>0.11 1.56 A<br>X4D<br>F      |       |            |  |
|     | Others:<br>Energy (EEI):<br>Net weight:<br>Gross weight:<br>Shipping volume:<br>Country of origin:<br>Custom tariff no.:                                                 | 0.20<br>9.5 kg<br>10.5 kg<br>0.016 m <sup>3</sup><br>DE<br>84137030 |       |            |  |
|     |                                                                                                                                                                          |                                                                     |       |            |  |
|     |                                                                                                                                                                          |                                                                     |       |            |  |
|     |                                                                                                                                                                          |                                                                     |       |            |  |
|     |                                                                                                                                                                          |                                                                     |       |            |  |
|     |                                                                                                                                                                          |                                                                     |       |            |  |
|     |                                                                                                                                                                          |                                                                     |       |            |  |

## Company name: Anchor Pumps Company Limited Created by: Phone:

|                               |                             | Date:            |
|-------------------------------|-----------------------------|------------------|
| Description                   | Value                       | -<br>[m]         |
| General information:          |                             | -                |
| Product name:                 | MAGNA1 40-60 F N            | 6.5              |
| Product No:                   | 99221300                    | 6.0              |
| EAN number:                   | 5712608942730               | 5.5              |
| Technical:                    |                             | 5.0              |
| Head max:                     | 60 dm                       |                  |
| TF class:                     | 110                         | 4.5              |
| Approvals on nameplate:       | CE, VDE, EAC, CN ROHS, WEEE | 4.0              |
| Model:                        | С                           | 3.5              |
| Materials:                    |                             | 3.0              |
| Pump housing:                 | Stainless steel             |                  |
| Pump housing:                 | EN 1.4308                   | 2.5              |
| Pump housing:                 | ASTM 351 CF8                | 2.0              |
| Impeller:                     | PES 30%GF                   | 1.5              |
| Installation:                 |                             | 1.0              |
| Range of ambient temperature: | 0 40 °C                     |                  |
| Maximum operating pressure:   | 10 bar                      | 0.5              |
| Flange standard:              | DIN                         | 0.0              |
| Pipe connection:              | DN 40                       | P1               |
| Pressure rating:              | PN 6/10                     | [W]              |
| Port-to-port length:          | 220 mm                      |                  |
| Liquid:                       |                             | 150              |
| Pumped liquid:                | Water                       |                  |
| Liquid temperature range:     | -10 110 °C                  | 100              |
| Selected liquid temperature:  | 60 °C                       | 100              |
| Density:                      | 983.2 kg/m³                 | - 50             |
| Electrical data:              |                             | 50               |
| Power input - P1:             | 12 194 W                    |                  |
| Mains frequency:              | 50 / 60 Hz                  | 0                |
| Rated voltage:                | 1 x 230 V                   |                  |
| Maximum current consumption:  | 0.11 1.56 A                 |                  |
| Enclosure class (IEC 34-5):   | X4D                         |                  |
| Insulation class (IEC 85):    | F                           | . S              |
| Others:                       |                             | ( //             |
| Energy (EEI):                 | 0.20                        | . † ( <b>P</b> - |
| Net weight:                   | 9.5 kg                      |                  |
| Gross weight:                 | 10.5 kg                     |                  |
| Shipping volume:              | 0.016 m³                    | 6                |
| Country of origin:            | DE                          | 105              |
| Custom tariff no .:           | 84137030                    |                  |