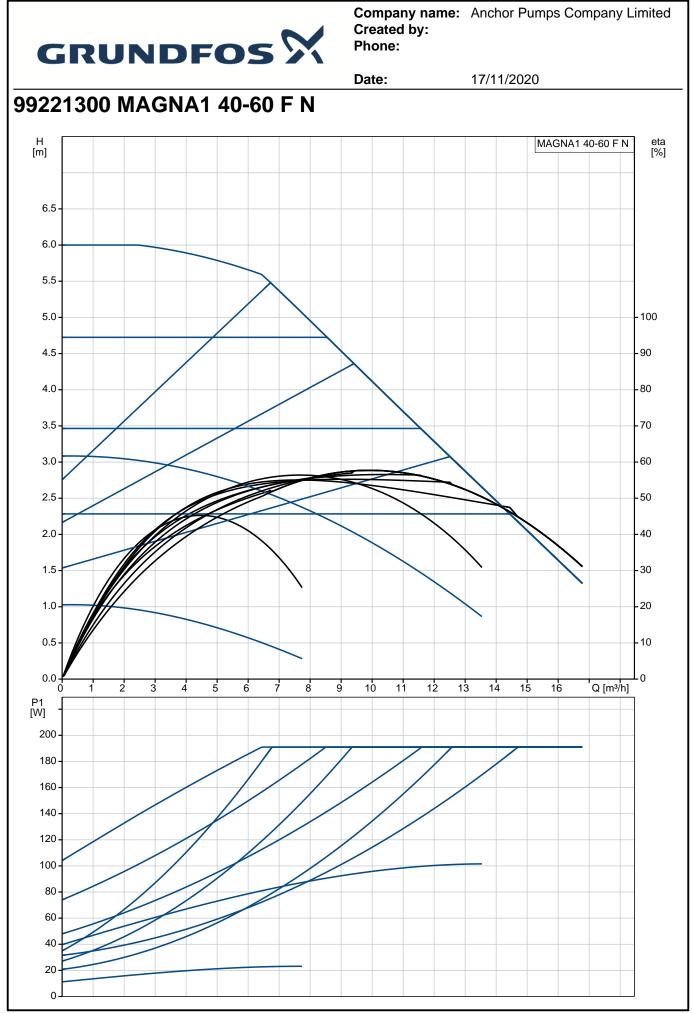

## Company name: Anchor Pumps Company Limited Created by: Phone:

|                               |                             | Date:            |
|-------------------------------|-----------------------------|------------------|
| Description                   | Value                       | -<br>[m]         |
| General information:          |                             | -                |
| Product name:                 | MAGNA1 40-60 F N            | 6.5              |
| Product No:                   | 99221300                    | 6.0              |
| EAN number:                   | 5712608942730               | 5.5              |
| Technical:                    |                             | 5.0              |
| Head max:                     | 60 dm                       |                  |
| TF class:                     | 110                         | 4.5              |
| Approvals on nameplate:       | CE, VDE, EAC, CN ROHS, WEEE | 4.0              |
| Model:                        | С                           | 3.5              |
| Materials:                    |                             | 3.0              |
| Pump housing:                 | Stainless steel             |                  |
| Pump housing:                 | EN 1.4308                   | 2.5              |
| Pump housing:                 | ASTM 351 CF8                | 2.0              |
| Impeller:                     | PES 30%GF                   | 1.5              |
| Installation:                 |                             | 1.0              |
| Range of ambient temperature: | 0 40 °C                     |                  |
| Maximum operating pressure:   | 10 bar                      | 0.5              |
| Flange standard:              | DIN                         | 0.0              |
| Pipe connection:              | DN 40                       | P1               |
| Pressure rating:              | PN 6/10                     | [W]              |
| Port-to-port length:          | 220 mm                      |                  |
| Liquid:                       |                             | 150              |
| Pumped liquid:                | Water                       |                  |
| Liquid temperature range:     | -10 110 °C                  | 100              |
| Selected liquid temperature:  | 60 °C                       | 100              |
| Density:                      | 983.2 kg/m³                 | - 50             |
| Electrical data:              |                             | 50               |
| Power input - P1:             | 12 194 W                    |                  |
| Mains frequency:              | 50 / 60 Hz                  | 0                |
| Rated voltage:                | 1 x 230 V                   |                  |
| Maximum current consumption:  | 0.11 1.56 A                 |                  |
| Enclosure class (IEC 34-5):   | X4D                         |                  |
| Insulation class (IEC 85):    | F                           | . S              |
| Others:                       |                             | ( //             |
| Energy (EEI):                 | 0.20                        | . † ( <b>P</b> - |
| Net weight:                   | 9.5 kg                      |                  |
| Gross weight:                 | 10.5 kg                     |                  |
| Shipping volume:              | 0.016 m³                    | 6                |
| Country of origin:            | DE                          | 105              |
| Custom tariff no .:           | 84137030                    |                  |