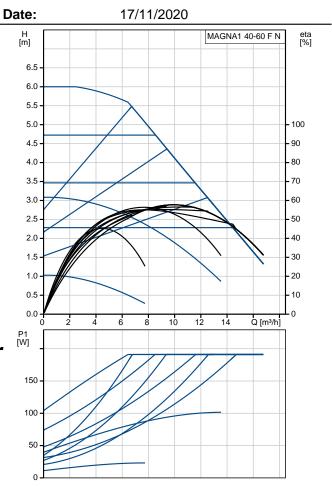

## Company name: Anchor Pumps Company Limited Created by: Phone:

|                               |                             | Date:            |
|-------------------------------|-----------------------------|------------------|
| Description                   | Value                       | -<br>[m]         |
| General information:          |                             | -                |
| Product name:                 | MAGNA1 40-60 F N            | 6.5              |
| Product No:                   | 99221300                    | 6.0              |
| EAN number:                   | 5712608942730               | 5.5              |
| Technical:                    |                             | 5.0              |
| Head max:                     | 60 dm                       |                  |
| TF class:                     | 110                         | 4.5              |
| Approvals on nameplate:       | CE, VDE, EAC, CN ROHS, WEEE | 4.0              |
| Model:                        | С                           | 3.5              |
| Materials:                    |                             | 3.0              |
| Pump housing:                 | Stainless steel             |                  |
| Pump housing:                 | EN 1.4308                   | 2.5              |
| Pump housing:                 | ASTM 351 CF8                | 2.0              |
| Impeller:                     | PES 30%GF                   | 1.5              |
| Installation:                 |                             | 1.0              |
| Range of ambient temperature: | 0 40 °C                     |                  |
| Maximum operating pressure:   | 10 bar                      | 0.5              |
| Flange standard:              | DIN                         | 0.0              |
| Pipe connection:              | DN 40                       | P1               |
| Pressure rating:              | PN 6/10                     | [W]              |
| Port-to-port length:          | 220 mm                      |                  |
| Liquid:                       |                             | 150              |
| Pumped liquid:                | Water                       |                  |
| Liquid temperature range:     | -10 110 °C                  | 100              |
| Selected liquid temperature:  | 60 °C                       | 100              |
| Density:                      | 983.2 kg/m³                 | - 50             |
| Electrical data:              |                             | 50               |
| Power input - P1:             | 12 194 W                    |                  |
| Mains frequency:              | 50 / 60 Hz                  | 0                |
| Rated voltage:                | 1 x 230 V                   |                  |
| Maximum current consumption:  | 0.11 1.56 A                 |                  |
| Enclosure class (IEC 34-5):   | X4D                         |                  |
| Insulation class (IEC 85):    | F                           | . S              |
| Others:                       |                             | ( //             |
| Energy (EEI):                 | 0.20                        | . † ( <b>P</b> - |
| Net weight:                   | 9.5 kg                      |                  |
| Gross weight:                 | 10.5 kg                     |                  |
| Shipping volume:              | 0.016 m³                    | 6                |
| Country of origin:            | DE                          | 105              |
| Custom tariff no .:           | 84137030                    |                  |