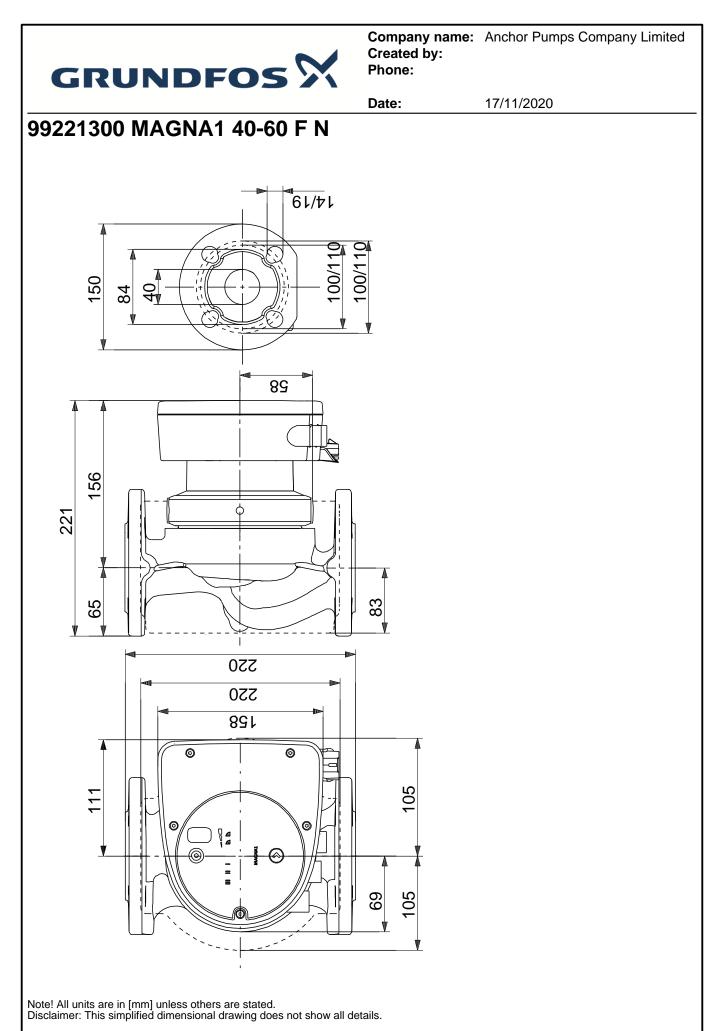

## Company name: Anchor Pumps Company Limited Created by: Phone:

|                               |                             | Date:            |
|-------------------------------|-----------------------------|------------------|
| Description                   | Value                       | -<br>[m]         |
| General information:          |                             | -                |
| Product name:                 | MAGNA1 40-60 F N            | 6.5              |
| Product No:                   | 99221300                    | 6.0              |
| EAN number:                   | 5712608942730               | 5.5              |
| Technical:                    |                             | 5.0              |
| Head max:                     | 60 dm                       |                  |
| TF class:                     | 110                         | 4.5              |
| Approvals on nameplate:       | CE, VDE, EAC, CN ROHS, WEEE | 4.0              |
| Model:                        | С                           | 3.5              |
| Materials:                    |                             | 3.0              |
| Pump housing:                 | Stainless steel             |                  |
| Pump housing:                 | EN 1.4308                   | 2.5              |
| Pump housing:                 | ASTM 351 CF8                | 2.0              |
| Impeller:                     | PES 30%GF                   | 1.5              |
| Installation:                 |                             | 1.0              |
| Range of ambient temperature: | 0 40 °C                     |                  |
| Maximum operating pressure:   | 10 bar                      | 0.5              |
| Flange standard:              | DIN                         | 0.0              |
| Pipe connection:              | DN 40                       | P1               |
| Pressure rating:              | PN 6/10                     | [W]              |
| Port-to-port length:          | 220 mm                      |                  |
| Liquid:                       |                             | 150              |
| Pumped liquid:                | Water                       |                  |
| Liquid temperature range:     | -10 110 °C                  | 100              |
| Selected liquid temperature:  | 60 °C                       | 100              |
| Density:                      | 983.2 kg/m³                 | - 50             |
| Electrical data:              |                             | 50               |
| Power input - P1:             | 12 194 W                    |                  |
| Mains frequency:              | 50 / 60 Hz                  | 0                |
| Rated voltage:                | 1 x 230 V                   |                  |
| Maximum current consumption:  | 0.11 1.56 A                 |                  |
| Enclosure class (IEC 34-5):   | X4D                         |                  |
| Insulation class (IEC 85):    | F                           | . S              |
| Others:                       |                             | ( //             |
| Energy (EEI):                 | 0.20                        | . † ( <b>P</b> - |
| Net weight:                   | 9.5 kg                      |                  |
| Gross weight:                 | 10.5 kg                     |                  |
| Shipping volume:              | 0.016 m³                    | 6                |
| Country of origin:            | DE                          | 105              |
| Custom tariff no .:           | 84137030                    |                  |