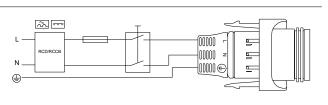

Company name: Anchor Pumps Company Limited Created by: Phone:

|     |                                                                                                                                                                          |                                                                     | Date: | 17/11/2020 |  |
|-----|--------------------------------------------------------------------------------------------------------------------------------------------------------------------------|---------------------------------------------------------------------|-------|------------|--|
| ty. | Description                                                                                                                                                              |                                                                     |       |            |  |
|     | Electrical data:<br>Power input - P1:<br>Mains frequency:<br>Rated voltage:<br>Maximum current consumption:<br>Enclosure class (IEC 34-5):<br>Insulation class (IEC 85): | 12 194 W<br>50 / 60 Hz<br>1 x 230 V<br>0.11 1.56 A<br>X4D<br>F      |       |            |  |
|     | Others:<br>Energy (EEI):<br>Net weight:<br>Gross weight:<br>Shipping volume:<br>Country of origin:<br>Custom tariff no.:                                                 | 0.20<br>9.5 kg<br>10.5 kg<br>0.016 m <sup>3</sup><br>DE<br>84137030 |       |            |  |
|     |                                                                                                                                                                          |                                                                     |       |            |  |
|     |                                                                                                                                                                          |                                                                     |       |            |  |
|     |                                                                                                                                                                          |                                                                     |       |            |  |
|     |                                                                                                                                                                          |                                                                     |       |            |  |
|     |                                                                                                                                                                          |                                                                     |       |            |  |
|     |                                                                                                                                                                          |                                                                     |       |            |  |

## Company name: Anchor Pumps Company Limited Created by: Phone:

|                               |                             | Date:            |
|-------------------------------|-----------------------------|------------------|
| Description                   | Value                       | -<br>[m]         |
| General information:          |                             | -                |
| Product name:                 | MAGNA1 40-60 F N            | 6.5              |
| Product No:                   | 99221300                    | 6.0              |
| EAN number:                   | 5712608942730               | 5.5              |
| Technical:                    |                             | 5.0              |
| Head max:                     | 60 dm                       |                  |
| TF class:                     | 110                         | 4.5              |
| Approvals on nameplate:       | CE, VDE, EAC, CN ROHS, WEEE | 4.0              |
| Model:                        | С                           | 3.5              |
| Materials:                    |                             | 3.0              |
| Pump housing:                 | Stainless steel             |                  |
| Pump housing:                 | EN 1.4308                   | 2.5              |
| Pump housing:                 | ASTM 351 CF8                | 2.0              |
| Impeller:                     | PES 30%GF                   | 1.5              |
| Installation:                 |                             | 1.0              |
| Range of ambient temperature: | 0 40 °C                     |                  |
| Maximum operating pressure:   | 10 bar                      | 0.5              |
| Flange standard:              | DIN                         | 0.0              |
| Pipe connection:              | DN 40                       | P1               |
| Pressure rating:              | PN 6/10                     | [W]              |
| Port-to-port length:          | 220 mm                      |                  |
| Liquid:                       |                             | 150              |
| Pumped liquid:                | Water                       |                  |
| Liquid temperature range:     | -10 110 °C                  | 100              |
| Selected liquid temperature:  | 60 °C                       | 100              |
| Density:                      | 983.2 kg/m³                 | - 50             |
| Electrical data:              |                             | 50               |
| Power input - P1:             | 12 194 W                    |                  |
| Mains frequency:              | 50 / 60 Hz                  | 0                |
| Rated voltage:                | 1 x 230 V                   |                  |
| Maximum current consumption:  | 0.11 1.56 A                 |                  |
| Enclosure class (IEC 34-5):   | X4D                         |                  |
| Insulation class (IEC 85):    | F                           | . S              |
| Others:                       |                             | ( //             |
| Energy (EEI):                 | 0.20                        | . † ( <b>P</b> - |
| Net weight:                   | 9.5 kg                      |                  |
| Gross weight:                 | 10.5 kg                     |                  |
| Shipping volume:              | 0.016 m³                    | 6                |
| Country of origin:            | DE                          | 105              |
| Custom tariff no .:           | 84137030                    |                  |