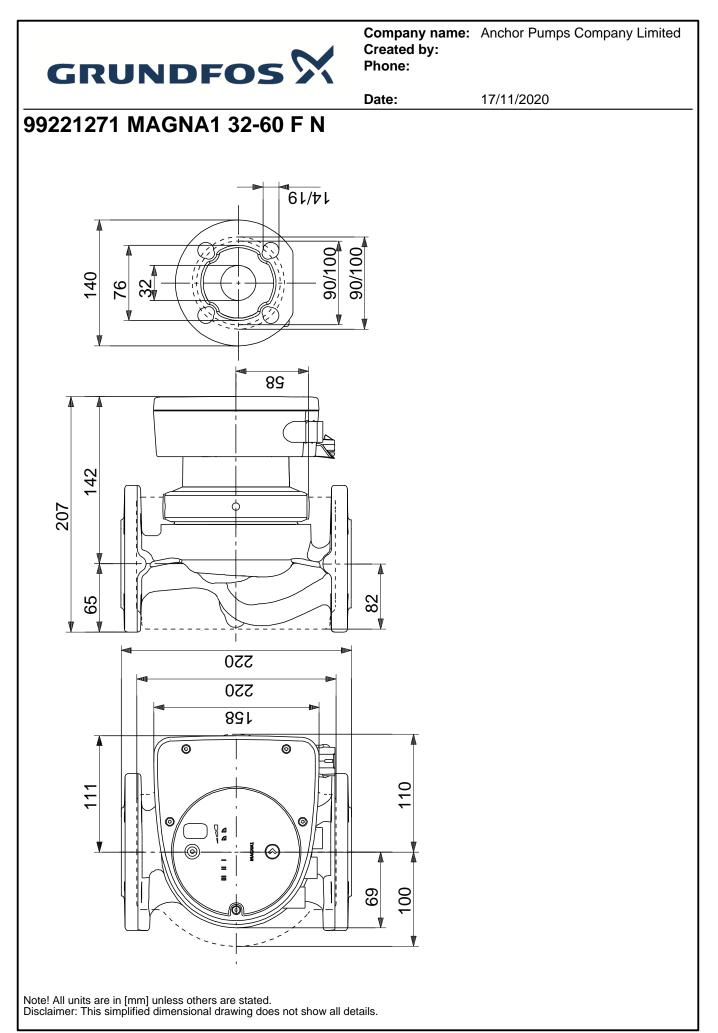

## Company name: Anchor Pumps Company Limited Created by: Phone:

| Description<br>General information:<br>Product name: | Value                       | H<br>[m]    |             | MAGNA1 32-60 F N | eta<br>[%] |
|------------------------------------------------------|-----------------------------|-------------|-------------|------------------|------------|
| General information:                                 |                             |             |             |                  |            |
| Product name:                                        |                             | 7.0         |             |                  |            |
|                                                      | MAGNA1 32-60 F N            | 7.0 -       |             |                  |            |
| Product No:                                          | 99221271                    | 6.5 -       |             |                  | -          |
| AN number:                                           | 5712608942440               | 6.0         |             |                  | -          |
| echnical:                                            |                             | 5.5 -       |             |                  | _          |
| lead max:                                            | 60 dm                       | 5.0 -       |             |                  | - 100      |
| F class:                                             | 110                         | 4.5 -       |             |                  | - 90       |
| pprovals on nameplate:                               | CE, VDE, EAC, CN ROHS, WEEE |             |             |                  |            |
| lodel:                                               | C                           | 4.0 -       |             |                  | - 80       |
| laterials:                                           |                             | 3.5 -       |             | $\mathbf{A}$     | - 70       |
| Pump housing:                                        | Stainless steel             | 3.0         |             |                  | - 60       |
| Pump housing:                                        | EN 1.4308                   | 2.5         |             | \                | - 50       |
| Pump housing:                                        | ASTM 351 CF8                | 2.0         | 4           |                  | 40         |
| mpeller:                                             | PES 30%GF                   |             |             |                  |            |
| nstallation:                                         |                             | 1.5         |             |                  | - 30       |
| Range of ambient temperature:                        | 0 40 °C                     | 1.0         |             |                  | - 20       |
| Aximum operating pressure:                           | 10 bar                      | 0.5         | +   \ '  -  |                  | - 10       |
| lange standard:                                      | DIN                         | 0.0         |             |                  | <b>↓</b> ₀ |
| Pipe connection:                                     | DN 32                       | 0 1         | 2 3 4 5     | 6 7 8 Q [m³/h]   | -          |
| Pressure rating:                                     | PN 6/10                     | P1<br>[W]   |             |                  | -          |
| Port-to-port length:                                 | 220 mm                      |             |             |                  |            |
| iquid:                                               |                             | 100 -       |             |                  | 1          |
| Pumped liquid:                                       | Water                       | 80-         |             |                  | _          |
| iquid temperature range:                             | -10 110 °C                  |             |             |                  |            |
| Selected liquid temperature:                         | 60 °C                       | 60-         | 11AT        |                  | -          |
| Density:                                             | 983.2 kg/m <sup>3</sup>     | 40          |             |                  | _          |
| lectrical data:                                      | 963.2 kg/115                |             |             |                  |            |
| Power input - P1:                                    | 9 111 W                     | 20          |             |                  | -          |
| Aains frequency:                                     | 50 / 60 Hz                  | 0           |             |                  |            |
| Rated voltage:                                       | 1 x 230 V                   |             |             |                  |            |
| Aximum current consumption:                          | 0.09 0.9 A                  |             |             | 207              |            |
|                                                      |                             | <u>111</u>  |             | 142 140          | -          |
| Inclosure class (IEC 34-5):                          | X4D                         |             |             |                  | -          |
| nsulation class (IEC 85):<br>Others:                 | F                           | () <b>5</b> |             |                  | ЫI         |
|                                                      | 0.00                        |             | 0.00        |                  | 19:1       |
| inergy (EEI):                                        | 0.20                        | - 18 - 7    | 158         |                  | 21-1       |
| let weight:                                          | 8 kg                        |             |             |                  | 14/19      |
| Bross weight:                                        | 9 kg<br>0.016 m³            |             |             | 90/10            |            |
| Shipping volume:                                     |                             | 69          | 82          | 90/10            | •          |
|                                                      |                             | 100 110     | <b>&gt;</b> |                  |            |
| Justom tariff no.:                                   | 84137030                    |             |             |                  |            |
| Country of origin:<br>Custom tariff no.:             | DE<br>84137030              | 100 110     |             |                  |            |
|                                                      |                             |             |             |                  |            |
|                                                      |                             |             |             | Relay output     | t          |
|                                                      |                             |             |             | Digital input    |            |