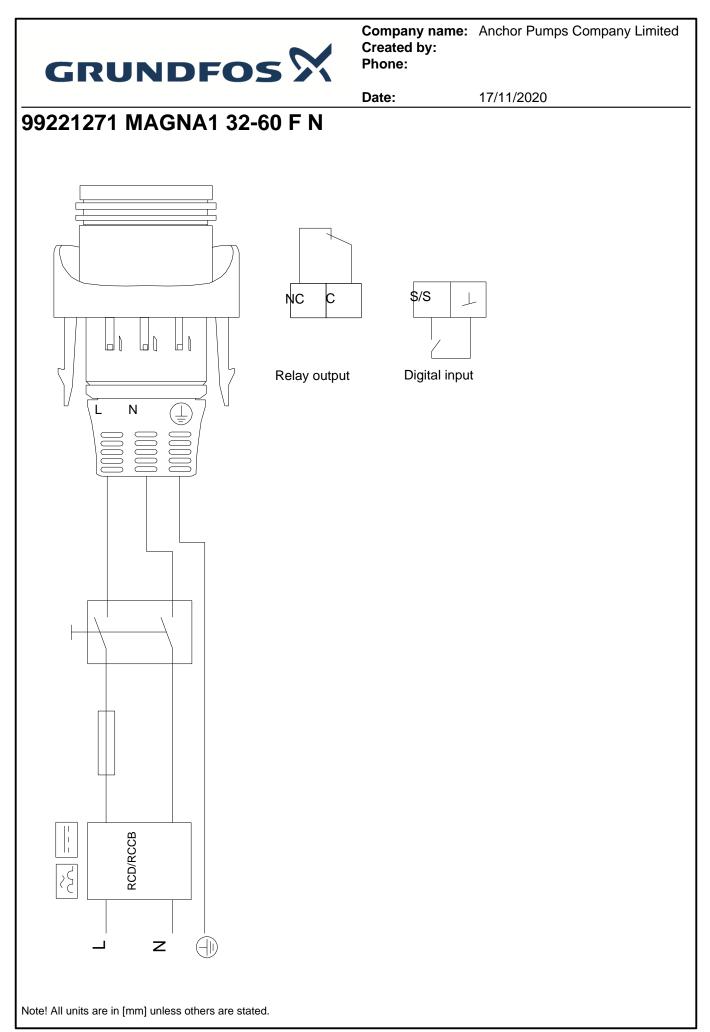

## Company name: Anchor Pumps Company Limited Created by: Phone:

| Description<br>General information:<br>Product name: | Value                       | H<br>[m]    |             | MAGNA1 32-60 F N | eta<br>[%] |
|------------------------------------------------------|-----------------------------|-------------|-------------|------------------|------------|
| General information:                                 |                             |             |             |                  |            |
| Product name:                                        |                             | 7.0         |             |                  |            |
|                                                      | MAGNA1 32-60 F N            | 7.0 -       |             |                  |            |
| Product No:                                          | 99221271                    | 6.5 -       |             |                  | -          |
| AN number:                                           | 5712608942440               | 6.0         |             |                  | -          |
| echnical:                                            |                             | 5.5 -       |             |                  | _          |
| lead max:                                            | 60 dm                       | 5.0 -       |             |                  | - 100      |
| F class:                                             | 110                         | 4.5 -       |             |                  | - 90       |
| pprovals on nameplate:                               | CE, VDE, EAC, CN ROHS, WEEE |             |             |                  |            |
| lodel:                                               | C                           | 4.0 -       |             |                  | - 80       |
| laterials:                                           |                             | 3.5 -       |             | $\mathbf{A}$     | - 70       |
| Pump housing:                                        | Stainless steel             | 3.0         |             |                  | - 60       |
| Pump housing:                                        | EN 1.4308                   | 2.5         |             | \                | - 50       |
| Pump housing:                                        | ASTM 351 CF8                | 2.0         | 4           |                  | 40         |
| mpeller:                                             | PES 30%GF                   |             |             |                  |            |
| nstallation:                                         |                             | 1.5         |             |                  | - 30       |
| Range of ambient temperature:                        | 0 40 °C                     | 1.0         |             |                  | - 20       |
| Aximum operating pressure:                           | 10 bar                      | 0.5         | +   \ '  -  |                  | - 10       |
| lange standard:                                      | DIN                         | 0.0         |             |                  | <b>↓</b> ₀ |
| Pipe connection:                                     | DN 32                       | 0 1         | 2 3 4 5     | 6 7 8 Q [m³/h]   | -          |
| Pressure rating:                                     | PN 6/10                     | P1<br>[W]   |             |                  | -          |
| Port-to-port length:                                 | 220 mm                      |             |             |                  |            |
| iquid:                                               |                             | 100 -       |             |                  | 1          |
| Pumped liquid:                                       | Water                       | 80-         |             |                  | _          |
| iquid temperature range:                             | -10 110 °C                  |             |             |                  |            |
| Selected liquid temperature:                         | 60 °C                       | 60-         | 11AT        |                  | -          |
| Density:                                             | 983.2 kg/m <sup>3</sup>     | 40          |             |                  | _          |
| lectrical data:                                      | 963.2 kg/115                |             |             |                  |            |
| Power input - P1:                                    | 9 111 W                     | 20          |             |                  | -          |
| Aains frequency:                                     | 50 / 60 Hz                  | 0           |             |                  |            |
| Rated voltage:                                       | 1 x 230 V                   |             |             |                  |            |
| Aximum current consumption:                          | 0.09 0.9 A                  |             |             | 207              |            |
|                                                      |                             | <u>111</u>  |             | 142 140          | -          |
| Inclosure class (IEC 34-5):                          | X4D                         |             |             |                  | -          |
| nsulation class (IEC 85):<br>Others:                 | F                           | () <b>5</b> |             |                  | ЫI         |
|                                                      | 0.00                        |             | 0.00        |                  | 19:1       |
| inergy (EEI):                                        | 0.20                        | - 18 - 7    | 158         |                  | 21-1       |
| let weight:                                          | 8 kg                        |             |             |                  | 14/19      |
| Bross weight:                                        | 9 kg<br>0.016 m³            |             |             | 90/10            |            |
| Shipping volume:                                     |                             | 69          | 82          | 90/10            | •          |
|                                                      |                             | 100 110     | <b>&gt;</b> |                  |            |
| Justom tariff no.:                                   | 84137030                    |             |             |                  |            |
| Country of origin:<br>Custom tariff no.:             | DE<br>84137030              | 100 110     |             |                  |            |
|                                                      |                             |             |             |                  |            |
|                                                      |                             |             |             | Relay output     | t          |
|                                                      |                             |             |             | Digital input    |            |