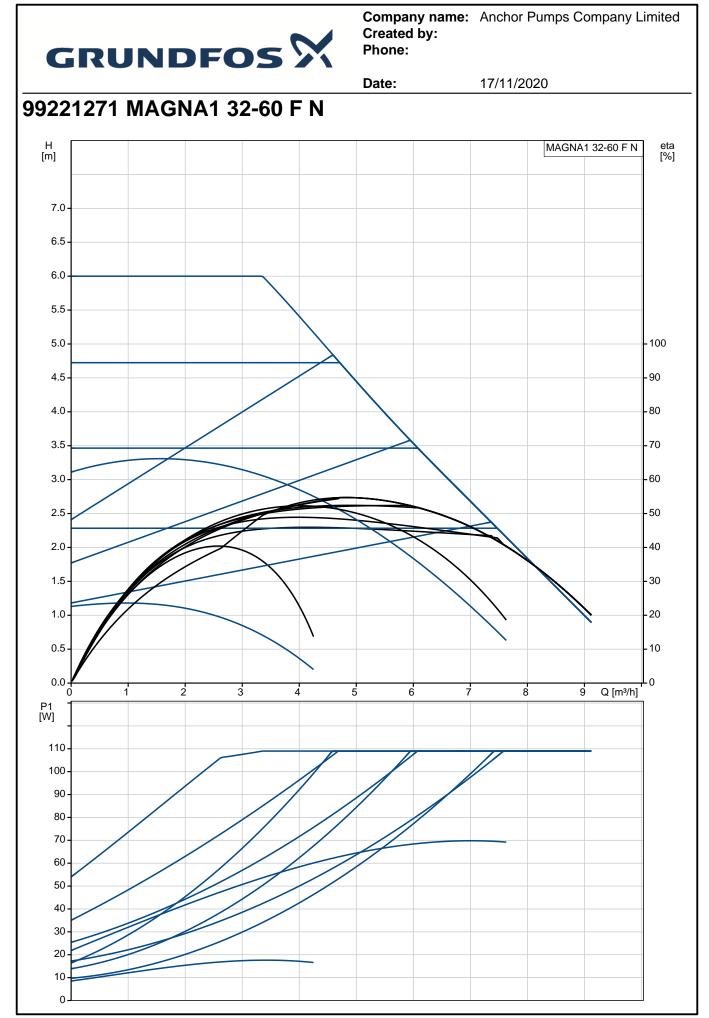

## Company name: Anchor Pumps Company Limited Created by: Phone:

| Description<br>General information:<br>Product name: | Value                       | H<br>[m]    |             | MAGNA1 32-60 F N | eta<br>[%] |
|------------------------------------------------------|-----------------------------|-------------|-------------|------------------|------------|
| General information:                                 |                             |             |             |                  |            |
| Product name:                                        |                             | 7.0         |             |                  |            |
|                                                      | MAGNA1 32-60 F N            | 7.0 -       |             |                  |            |
| Product No:                                          | 99221271                    | 6.5 -       |             |                  | -          |
| AN number:                                           | 5712608942440               | 6.0         |             |                  | -          |
| echnical:                                            |                             | 5.5 -       |             |                  | _          |
| lead max:                                            | 60 dm                       | 5.0 -       |             |                  | - 100      |
| F class:                                             | 110                         | 4.5 -       |             |                  | - 90       |
| pprovals on nameplate:                               | CE, VDE, EAC, CN ROHS, WEEE |             |             |                  |            |
| lodel:                                               | C                           | 4.0 -       |             |                  | - 80       |
| laterials:                                           |                             | 3.5 -       |             | $\mathbf{A}$     | - 70       |
| Pump housing:                                        | Stainless steel             | 3.0         |             |                  | - 60       |
| Pump housing:                                        | EN 1.4308                   | 2.5         |             | \                | - 50       |
| Pump housing:                                        | ASTM 351 CF8                | 2.0         | 4           |                  | 40         |
| mpeller:                                             | PES 30%GF                   |             |             |                  |            |
| nstallation:                                         |                             | 1.5         |             |                  | - 30       |
| Range of ambient temperature:                        | 0 40 °C                     | 1.0         |             |                  | - 20       |
| Aximum operating pressure:                           | 10 bar                      | 0.5         | +   \ '  -  |                  | - 10       |
| lange standard:                                      | DIN                         | 0.0         |             |                  | <b>↓</b> ₀ |
| Pipe connection:                                     | DN 32                       | 0 1         | 2 3 4 5     | 6 7 8 Q [m³/h]   | -          |
| Pressure rating:                                     | PN 6/10                     | P1<br>[W]   |             |                  | -          |
| Port-to-port length:                                 | 220 mm                      |             |             |                  |            |
| iquid:                                               |                             | 100 -       |             |                  | 1          |
| Pumped liquid:                                       | Water                       | 80-         |             |                  | _          |
| iquid temperature range:                             | -10 110 °C                  |             |             |                  |            |
| Selected liquid temperature:                         | 60 °C                       | 60-         | 11AT        |                  | -          |
| Density:                                             | 983.2 kg/m <sup>3</sup>     | 40          |             |                  | _          |
| lectrical data:                                      | 963.2 kg/115                |             |             |                  |            |
| Power input - P1:                                    | 9 111 W                     | 20          |             |                  | -          |
| Aains frequency:                                     | 50 / 60 Hz                  | 0           |             |                  |            |
| Rated voltage:                                       | 1 x 230 V                   |             |             |                  |            |
| Aximum current consumption:                          | 0.09 0.9 A                  |             |             | 207              |            |
|                                                      |                             | <u>111</u>  |             | 142 140          | -          |
| Inclosure class (IEC 34-5):                          | X4D                         |             |             |                  | -          |
| nsulation class (IEC 85):<br>Others:                 | F                           | () <b>5</b> |             |                  | ЫI         |
|                                                      | 0.00                        |             | 0.00        |                  | 19:1       |
| inergy (EEI):                                        | 0.20                        | - 18 - 7    | 158         |                  | 21-1       |
| let weight:                                          | 8 kg                        |             |             |                  | 14/19      |
| Bross weight:                                        | 9 kg<br>0.016 m³            |             |             | 90/10            |            |
| Shipping volume:                                     |                             | 69          | 82          | 90/10            | •          |
|                                                      |                             | 100 110     | <b>&gt;</b> |                  |            |
| Justom tariff no.:                                   | 84137030                    |             |             |                  |            |
| Country of origin:<br>Custom tariff no.:             | DE<br>84137030              | 100 110     |             |                  |            |
|                                                      |                             |             |             |                  |            |
|                                                      |                             |             |             | Relay output     | t          |
|                                                      |                             |             |             | Digital input    |            |