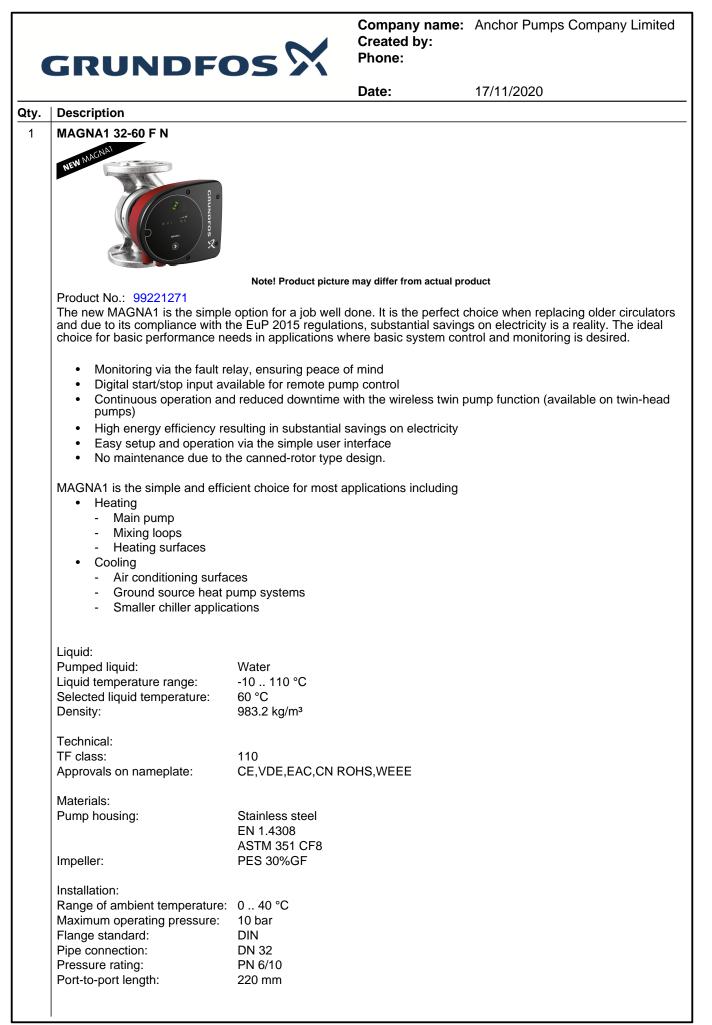

Company name: Anchor Pumps Company Limited Created by: Phone:

|     |                                                                                                                                                                          |                                                                | Date: | 17/11/2020 |  |
|-----|--------------------------------------------------------------------------------------------------------------------------------------------------------------------------|----------------------------------------------------------------|-------|------------|--|
| ty. | Description                                                                                                                                                              |                                                                |       |            |  |
|     | Electrical data:<br>Power input - P1:<br>Mains frequency:<br>Rated voltage:<br>Maximum current consumption:<br>Enclosure class (IEC 34-5):<br>Insulation class (IEC 85): | 9 111 W<br>50 / 60 Hz<br>1 x 230 V<br>0.09 0.9 A<br>X4D<br>F   |       |            |  |
|     | Others:<br>Energy (EEI):<br>Net weight:<br>Gross weight:<br>Shipping volume:<br>Country of origin:<br>Custom tariff no.:                                                 | 0.20<br>8 kg<br>9 kg<br>0.016 m <sup>3</sup><br>DE<br>84137030 |       |            |  |
|     |                                                                                                                                                                          |                                                                |       |            |  |
|     |                                                                                                                                                                          |                                                                |       |            |  |
|     |                                                                                                                                                                          |                                                                |       |            |  |
|     |                                                                                                                                                                          |                                                                |       |            |  |
|     |                                                                                                                                                                          |                                                                |       |            |  |
|     |                                                                                                                                                                          |                                                                |       |            |  |

## Company name: Anchor Pumps Company Limited Created by: Phone:

| Description<br>General information:<br>Product name: | Value                       | H<br>[m]    |             | MAGNA1 32-60 F N | eta<br>[%] |
|------------------------------------------------------|-----------------------------|-------------|-------------|------------------|------------|
| General information:                                 |                             |             |             |                  |            |
| Product name:                                        |                             | 7.0         |             |                  |            |
|                                                      | MAGNA1 32-60 F N            | 7.0 -       |             |                  |            |
| Product No:                                          | 99221271                    | 6.5 -       |             |                  | -          |
| AN number:                                           | 5712608942440               | 6.0         |             |                  | -          |
| echnical:                                            |                             | 5.5 -       |             |                  | _          |
| lead max:                                            | 60 dm                       | 5.0 -       |             |                  | - 100      |
| F class:                                             | 110                         | 4.5 -       |             |                  | - 90       |
| pprovals on nameplate:                               | CE, VDE, EAC, CN ROHS, WEEE |             |             |                  |            |
| lodel:                                               | C                           | 4.0 -       |             |                  | - 80       |
| laterials:                                           |                             | 3.5 -       |             | $\mathbf{A}$     | - 70       |
| Pump housing:                                        | Stainless steel             | 3.0         |             |                  | - 60       |
| Pump housing:                                        | EN 1.4308                   | 2.5         |             | \                | - 50       |
| Pump housing:                                        | ASTM 351 CF8                | 2.0         | 4           |                  | 40         |
| mpeller:                                             | PES 30%GF                   |             |             |                  |            |
| nstallation:                                         |                             | 1.5         |             |                  | - 30       |
| Range of ambient temperature:                        | 0 40 °C                     | 1.0         |             |                  | - 20       |
| Aximum operating pressure:                           | 10 bar                      | 0.5         | +   \ '  -  |                  | - 10       |
| lange standard:                                      | DIN                         | 0.0         |             |                  | <b>↓</b> ₀ |
| Pipe connection:                                     | DN 32                       | 0 1         | 2 3 4 5     | 6 7 8 Q [m³/h]   | -          |
| Pressure rating:                                     | PN 6/10                     | P1<br>[W]   |             |                  | -          |
| Port-to-port length:                                 | 220 mm                      |             |             |                  |            |
| iquid:                                               |                             | 100 -       |             |                  | 1          |
| Pumped liquid:                                       | Water                       | 80-         |             |                  | _          |
| iquid temperature range:                             | -10 110 °C                  |             |             |                  |            |
| Selected liquid temperature:                         | 60 °C                       | 60-         | 11AT        |                  | -          |
| Density:                                             | 983.2 kg/m <sup>3</sup>     | 40          |             |                  | _          |
| lectrical data:                                      | 963.2 kg/115                |             |             |                  |            |
| Power input - P1:                                    | 9 111 W                     | 20          |             |                  | -          |
| Aains frequency:                                     | 50 / 60 Hz                  | 0           |             |                  |            |
| Rated voltage:                                       | 1 x 230 V                   |             |             |                  |            |
| Aximum current consumption:                          | 0.09 0.9 A                  |             |             | 207              |            |
|                                                      |                             | <u>111</u>  |             | 142 140          | -          |
| Inclosure class (IEC 34-5):                          | X4D                         |             |             |                  | -          |
| nsulation class (IEC 85):<br>Others:                 | F                           | () <b>5</b> |             |                  | ЫI         |
|                                                      | 0.00                        |             | 0.00        |                  | 19:1       |
| inergy (EEI):                                        | 0.20                        | - 18 - 7    | 158         |                  | 21-1       |
| let weight:                                          | 8 kg                        |             |             |                  | 14/19      |
| Bross weight:                                        | 9 kg<br>0.016 m³            |             |             | 90/10            |            |
| Shipping volume:                                     |                             | 69          | 82          | 90/10            | •          |
|                                                      |                             | 100 110     | <b>&gt;</b> |                  |            |
| Justom tariff no.:                                   | 84137030                    |             |             |                  |            |
| Country of origin:<br>Custom tariff no.:             | DE<br>84137030              | 100 110     |             |                  |            |
|                                                      |                             |             |             |                  |            |
|                                                      |                             |             |             | Relay output     | t          |
|                                                      |                             |             |             | Digital input    |            |