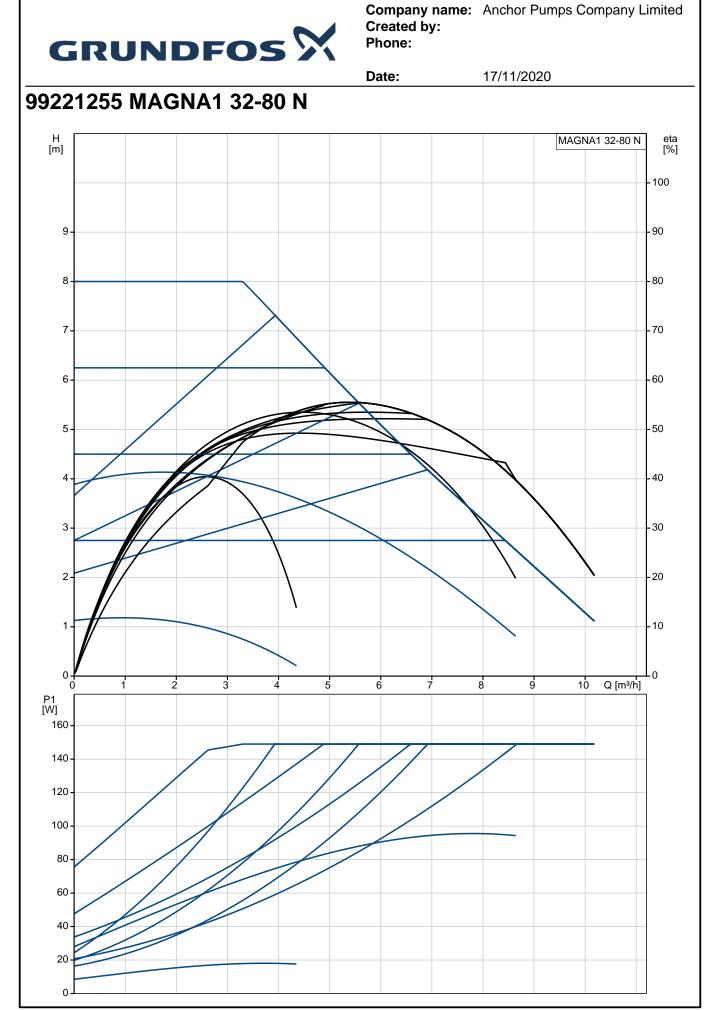

## Company name: Anchor Pumps Company Limited Created by:

| Phone: |
|--------|
|--------|

|                               |                         | Date:            | 17/11/2020    |                |            |
|-------------------------------|-------------------------|------------------|---------------|----------------|------------|
| Description                   | Value                   | H<br>[m]         |               | MAGNA1 32-80 N | eta<br>[%] |
| General information:          |                         | -                |               | ·              | 100        |
| Product name:                 | MAGNA1 32-80 N          |                  |               |                | 00         |
| Product No:                   | 99221255                | 9 -              |               |                | 90         |
| EAN number:                   | 5712608942280           | 8                |               |                | 80         |
| Technical:                    |                         |                  |               |                | 00         |
| Head max:                     | 80 dm                   | 7-               | $\rightarrow$ |                | 70         |
| TF class:                     | 110                     | -                |               |                |            |
| Approvals on nameplate:       | CE,VDE,EAC,CN ROHS,WEEE | 6-               |               |                | 60         |
| Model:                        | C                       | -                |               |                |            |
| Materials:                    | •                       | 5-               |               |                | 50         |
| Pump housing:                 | Stainless steel         | 4                |               |                | 40         |
| Pump housing:                 | EN 1.4308               |                  |               |                | 40         |
| Pump housing:                 | ASTM 351 CF8            | 3-               |               |                | 30         |
| Impeller:                     | PES 30%GF               |                  |               |                |            |
| Installation:                 | 0 00/001                | 2-1/-            |               |                | 20         |
| Range of ambient temperature: | 0 40 °C                 |                  |               |                |            |
| Maximum operating pressure:   | 10 bar                  |                  |               |                | 10         |
| Pipe connection:              | G 2"                    | - <sub>0</sub> / |               |                | 0          |
|                               |                         | 0 1              | 2 3 4 5 6     | 7 8 9 Q [m³/h] | 5          |
| Pressure rating:              | PN 10                   | P1<br>[W]        |               |                |            |
| Port-to-port length:          | 180 mm                  |                  |               |                |            |
| Liquid:                       |                         | 140 -            | / /////       |                |            |
| Pumped liquid:                | Water                   | 120 -            |               |                |            |
| Liquid temperature range:     | -10 110 °C              | 100 -            |               |                |            |
| Selected liquid temperature:  | 60 °C                   | 80-              |               |                |            |
| Density:                      | 983.2 kg/m³             | 60 -             |               |                |            |
| Electrical data:              |                         | 40               |               |                |            |
| Power input - P1:             | 9 151 W                 | 20               |               |                |            |
| Mains frequency:              | 50 / 60 Hz              |                  |               |                |            |
| Rated voltage:                | 1 x 230 V               | 0 -              |               |                |            |
| Maximum current consumption:  | 0.09 1.22 A             | H 111            | 196<br>54 142 |                |            |
| Enclosure class (IEC 34-5):   | X4D                     |                  |               |                |            |
| Insulation class (IEC 85):    | F                       |                  |               |                | <          |
| Others:                       |                         | ·                |               |                | <u>h</u>   |
| Energy (EEI):                 | 0.20                    |                  |               |                | <u>/</u> @ |
| Net weight:                   | 5 kg                    |                  |               |                | Ţ          |
| Gross weight:                 | 5.5 kg                  | V                |               |                |            |
| Shipping volume:              | 0.013 m <sup>3</sup>    | 69<br>90 113     | -             |                |            |
| Finnish LVI No.:              | 4615311                 |                  |               |                |            |
| Country of origin:            | DE                      |                  |               |                |            |
| Custom tariff no.:            | 84137030                |                  |               |                |            |
|                               |                         |                  |               |                |            |
|                               |                         | £                |               | Really output  | ,          |
|                               |                         |                  |               | Digital input  |            |