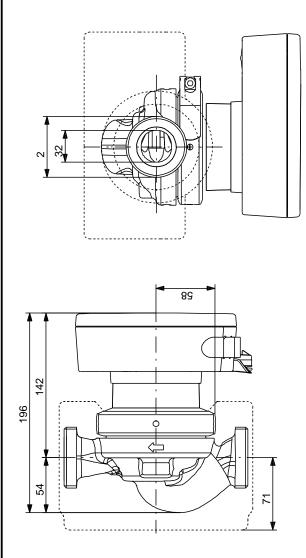

## 99221255 MAGNA1 32-80 N

Note! All units are in [mm] unless others are stated. Disclaimer: This simplified dimensional drawing does not show all details.