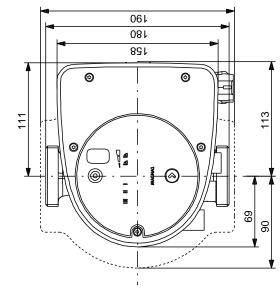

## 99221255 MAGNA1 32-80 N

Note! All units are in [mm] unless others are stated. Disclaimer: This simplified dimensional drawing does not show all details.