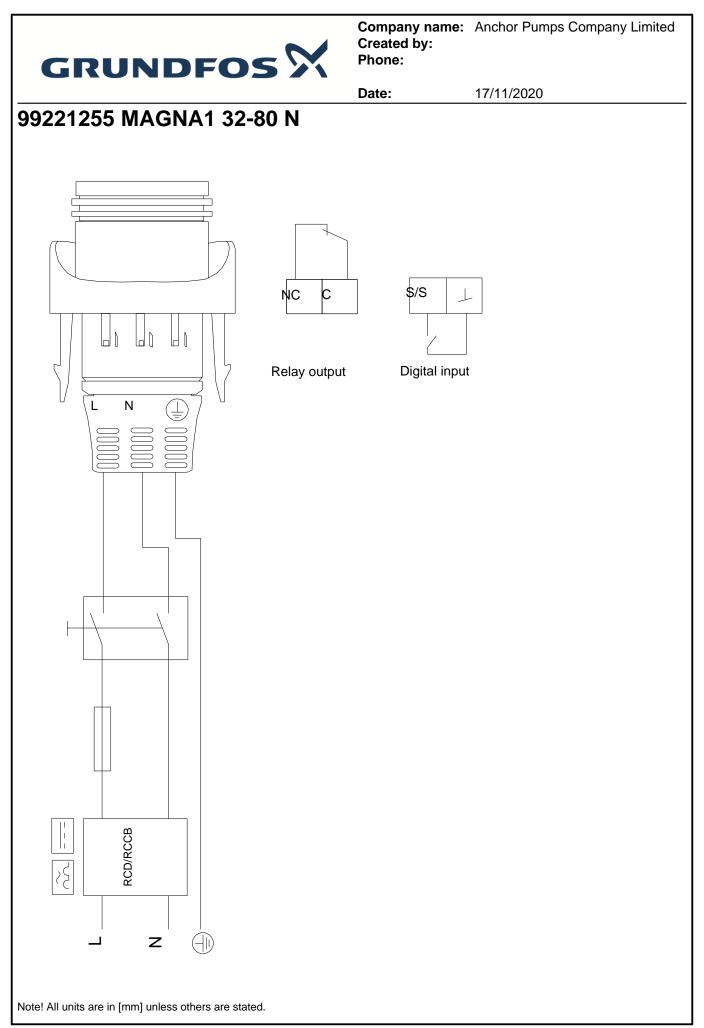

Company name: Anchor Pumps Company Limited Created by: Phone:

17/11/2020

Date:

## 99221255 MAGNA1 32-80 N

Note! All units are in [mm] unless others are stated. Disclaimer: This simplified dimensional drawing does not show all details.