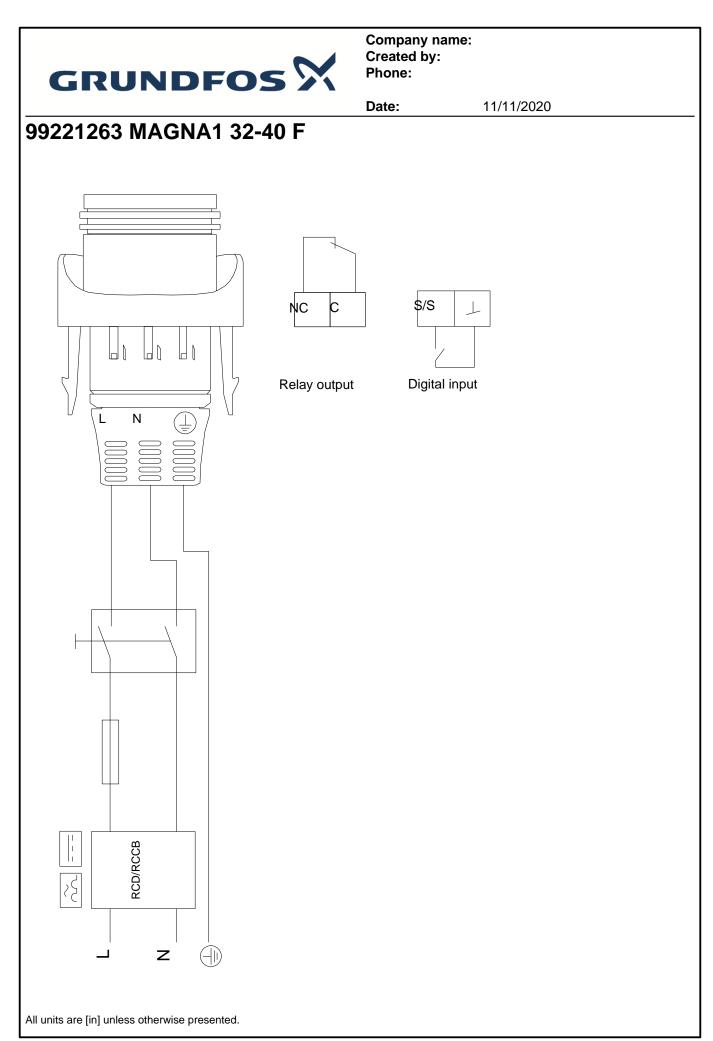

Company name: Created by: Phone:

|     |                              |                      | Date: | 11/11/2020 |  |
|-----|------------------------------|----------------------|-------|------------|--|
| unt | Description                  |                      |       |            |  |
|     | Electrical data:             |                      |       |            |  |
|     | Power input - P1:            | 9 73 W               |       |            |  |
|     | Main frequency:              | 50 / 60 Hz           |       |            |  |
|     | Rated voltage:               | 1 x 230 V            |       |            |  |
|     | Maximum current consumption: | 0.09 0.59 A          |       |            |  |
|     | Enclosure class (IEC 34-5):  | X4D                  |       |            |  |
|     | Insulation class (IEC 85):   | F                    |       |            |  |
|     | Others:                      |                      |       |            |  |
|     | Energy (EEI):                | 0.20                 |       |            |  |
|     | Net weight:                  | 16.5 lb              |       |            |  |
|     | Gross weight:                | 18.7 lb              |       |            |  |
|     | Shipping volume:             | 0.57 ft <sup>3</sup> |       |            |  |
|     | Finnish LVI No.:             | 4615313              |       |            |  |
|     |                              | 4010010              |       |            |  |
|     |                              |                      |       |            |  |
|     |                              |                      |       |            |  |
|     |                              |                      |       |            |  |
|     |                              |                      |       |            |  |
|     |                              |                      |       |            |  |
|     |                              |                      |       |            |  |
|     |                              |                      |       |            |  |
|     |                              |                      |       |            |  |
|     |                              |                      |       |            |  |
|     |                              |                      |       |            |  |
|     |                              |                      |       |            |  |
|     |                              |                      |       |            |  |
|     |                              |                      |       |            |  |
|     |                              |                      |       |            |  |
|     |                              |                      |       |            |  |
|     |                              |                      |       |            |  |
|     |                              |                      |       |            |  |
|     |                              |                      |       |            |  |
|     |                              |                      |       |            |  |
|     |                              |                      |       |            |  |
|     |                              |                      |       |            |  |
|     |                              |                      |       |            |  |
|     |                              |                      |       |            |  |
|     |                              |                      |       |            |  |
|     |                              |                      |       |            |  |
|     |                              |                      |       |            |  |
|     |                              |                      |       |            |  |
|     |                              |                      |       |            |  |
|     |                              |                      |       |            |  |
|     |                              |                      |       |            |  |
|     |                              |                      |       |            |  |
|     |                              |                      |       |            |  |
|     |                              |                      |       |            |  |
|     |                              |                      |       |            |  |
|     |                              |                      |       |            |  |
|     |                              |                      |       |            |  |
|     |                              |                      |       |            |  |
|     |                              |                      |       |            |  |
|     |                              |                      |       |            |  |
|     |                              |                      |       |            |  |
|     |                              |                      |       |            |  |
|     | 1                            |                      |       |            |  |