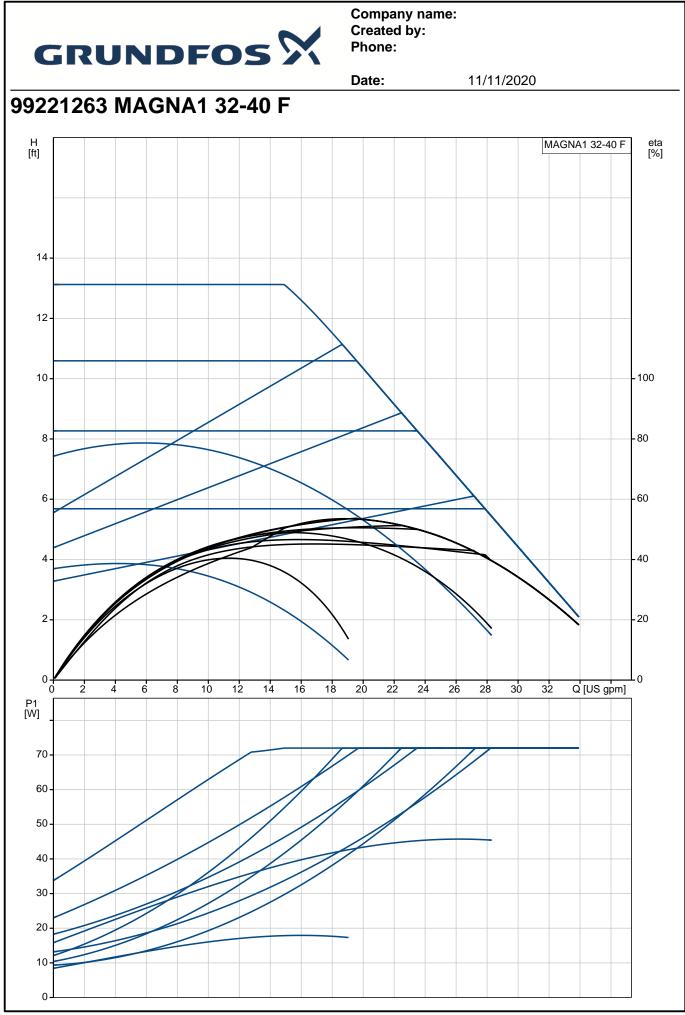

Company name: Created by: Phone:

|     |                              |                      | Date: | 11/11/2020 |  |
|-----|------------------------------|----------------------|-------|------------|--|
| unt | Description                  |                      |       |            |  |
|     | Electrical data:             |                      |       |            |  |
|     | Power input - P1:            | 9 73 W               |       |            |  |
|     | Main frequency:              | 50 / 60 Hz           |       |            |  |
|     | Rated voltage:               | 1 x 230 V            |       |            |  |
|     | Maximum current consumption: | 0.09 0.59 A          |       |            |  |
|     | Enclosure class (IEC 34-5):  | X4D                  |       |            |  |
|     | Insulation class (IEC 85):   | F                    |       |            |  |
|     | Others:                      |                      |       |            |  |
|     | Energy (EEI):                | 0.20                 |       |            |  |
|     | Net weight:                  | 16.5 lb              |       |            |  |
|     | Gross weight:                | 18.7 lb              |       |            |  |
|     | Shipping volume:             | 0.57 ft <sup>3</sup> |       |            |  |
|     | Finnish LVI No.:             | 4615313              |       |            |  |
|     |                              | 4010010              |       |            |  |
|     |                              |                      |       |            |  |
|     |                              |                      |       |            |  |
|     |                              |                      |       |            |  |
|     |                              |                      |       |            |  |
|     |                              |                      |       |            |  |
|     |                              |                      |       |            |  |
|     |                              |                      |       |            |  |
|     |                              |                      |       |            |  |
|     |                              |                      |       |            |  |
|     |                              |                      |       |            |  |
|     |                              |                      |       |            |  |
|     |                              |                      |       |            |  |
|     |                              |                      |       |            |  |
|     |                              |                      |       |            |  |
|     |                              |                      |       |            |  |
|     |                              |                      |       |            |  |
|     |                              |                      |       |            |  |
|     |                              |                      |       |            |  |
|     |                              |                      |       |            |  |
|     |                              |                      |       |            |  |
|     |                              |                      |       |            |  |
|     |                              |                      |       |            |  |
|     |                              |                      |       |            |  |
|     |                              |                      |       |            |  |
|     |                              |                      |       |            |  |
|     |                              |                      |       |            |  |
|     |                              |                      |       |            |  |
|     |                              |                      |       |            |  |
|     |                              |                      |       |            |  |
|     |                              |                      |       |            |  |
|     |                              |                      |       |            |  |
|     |                              |                      |       |            |  |
|     |                              |                      |       |            |  |
|     |                              |                      |       |            |  |
|     |                              |                      |       |            |  |
|     |                              |                      |       |            |  |
|     |                              |                      |       |            |  |
|     |                              |                      |       |            |  |
|     |                              |                      |       |            |  |
|     |                              |                      |       |            |  |
|     |                              |                      |       |            |  |
|     | 1                            |                      |       |            |  |