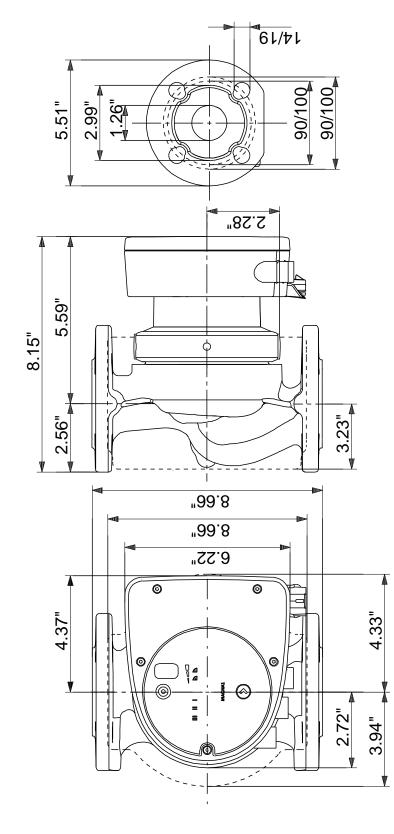

Company name: Created by: Phone:

|     |                              |                      | Date: | 11/11/2020 |  |
|-----|------------------------------|----------------------|-------|------------|--|
| unt | Description                  |                      |       |            |  |
|     | Electrical data:             |                      |       |            |  |
|     | Power input - P1:            | 9 73 W               |       |            |  |
|     | Main frequency:              | 50 / 60 Hz           |       |            |  |
|     | Rated voltage:               | 1 x 230 V            |       |            |  |
|     | Maximum current consumption: | 0.09 0.59 A          |       |            |  |
|     | Enclosure class (IEC 34-5):  | X4D                  |       |            |  |
|     | Insulation class (IEC 85):   | F                    |       |            |  |
|     | Others:                      |                      |       |            |  |
|     | Energy (EEI):                | 0.20                 |       |            |  |
|     | Net weight:                  | 16.5 lb              |       |            |  |
|     | Gross weight:                | 18.7 lb              |       |            |  |
|     | Shipping volume:             | 0.57 ft <sup>3</sup> |       |            |  |
|     | Finnish LVI No.:             | 4615313              |       |            |  |
|     |                              | 4010010              |       |            |  |
|     |                              |                      |       |            |  |
|     |                              |                      |       |            |  |
|     |                              |                      |       |            |  |
|     |                              |                      |       |            |  |
|     |                              |                      |       |            |  |
|     |                              |                      |       |            |  |
|     |                              |                      |       |            |  |
|     |                              |                      |       |            |  |
|     |                              |                      |       |            |  |
|     |                              |                      |       |            |  |
|     |                              |                      |       |            |  |
|     |                              |                      |       |            |  |
|     |                              |                      |       |            |  |
|     |                              |                      |       |            |  |
|     |                              |                      |       |            |  |
|     |                              |                      |       |            |  |
|     |                              |                      |       |            |  |
|     |                              |                      |       |            |  |
|     |                              |                      |       |            |  |
|     |                              |                      |       |            |  |
|     |                              |                      |       |            |  |
|     |                              |                      |       |            |  |
|     |                              |                      |       |            |  |
|     |                              |                      |       |            |  |
|     |                              |                      |       |            |  |
|     |                              |                      |       |            |  |
|     |                              |                      |       |            |  |
|     |                              |                      |       |            |  |
|     |                              |                      |       |            |  |
|     |                              |                      |       |            |  |
|     |                              |                      |       |            |  |
|     |                              |                      |       |            |  |
|     |                              |                      |       |            |  |
|     |                              |                      |       |            |  |
|     |                              |                      |       |            |  |
|     |                              |                      |       |            |  |
|     |                              |                      |       |            |  |
|     |                              |                      |       |            |  |
|     |                              |                      |       |            |  |
|     |                              |                      |       |            |  |
|     |                              |                      |       |            |  |
|     | 1                            |                      |       |            |  |