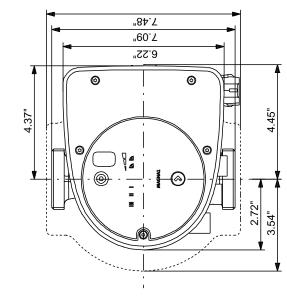

Company name: Created by: Phone:

Date:

11/11/2020

## 99221234 MAGNA1 32-60

Note! All units are in [in] unless otherwise stated. Disclaimer: This simplified dimensional drawing does not show all details.