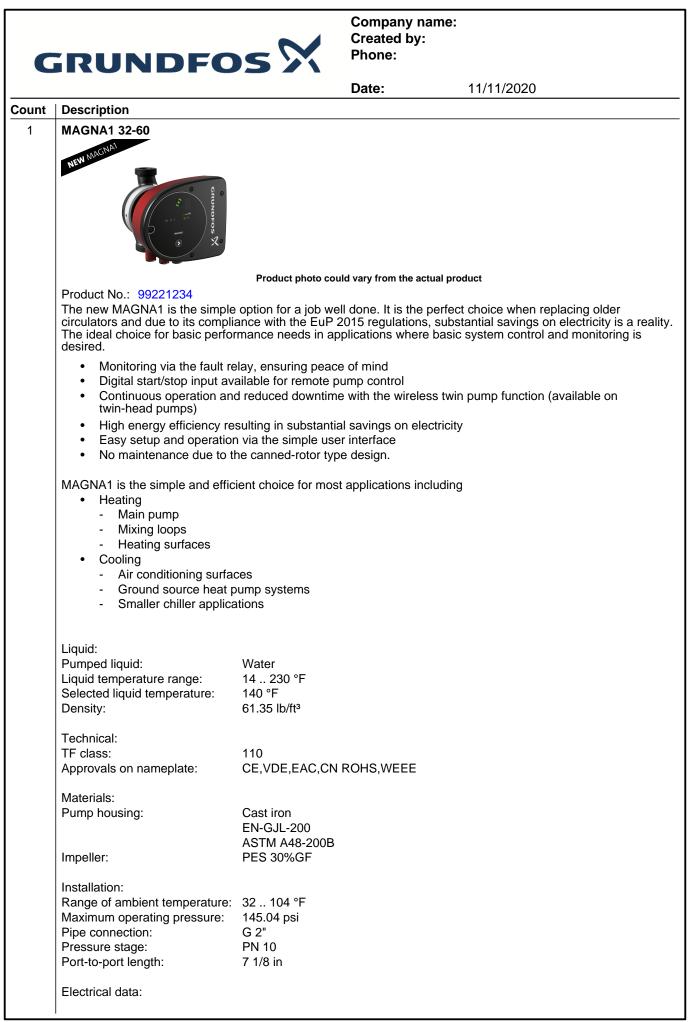

## Company name: Created by: Phone:

|                               |                          | Date     |
|-------------------------------|--------------------------|----------|
| Description                   | Value                    | _<br>[fi |
| General information:          |                          |          |
| Product name:                 | MAGNA1 32-60             |          |
| Product No.:                  | 99221234                 |          |
| EAN:                          | 5712608942075            |          |
| Technical:                    |                          |          |
| Head max:                     | 19.69 ft                 |          |
| TF class:                     | 110                      |          |
| Approvals on nameplate:       | CE,VDE,EAC,CN ROHS,WEEE  |          |
| Model:                        | С                        |          |
| Materials:                    |                          |          |
| Pump housing:                 | Cast iron                |          |
| Pump housing:                 | EN-GJL-200               |          |
| Pump housing:                 | ASTM A48-200B            |          |
| Impeller:                     | PES 30%GF                |          |
| Installation:                 |                          |          |
| Range of ambient temperature: | 32 104 °F                |          |
| Maximum operating pressure:   | 145.04 psi               |          |
| Pipe connection:              | G 2"                     |          |
| Pressure stage:               | PN 10                    | - P1     |
| Port-to-port length:          | 7 1/8 in                 | P1 [W]   |
| Liquid:                       |                          | 1        |
| Pumped liquid:                | Water                    |          |
| Liquid temperature range:     | 14 230 °F                |          |
| Selected liquid temperature:  | 140 °F                   | _        |
| Density:                      | 61.35 lb/ft <sup>3</sup> |          |
| Electrical data:              |                          |          |
| Power input - P1:             | 9 111 W                  | _        |
| Main frequency:               | 50 / 60 Hz               |          |
| Rated voltage:                | 1 x 230 V                |          |
| Maximum current consumption:  | 0.09 0.9 A               |          |
| Enclosure class (IEC 34-5):   | X4D                      |          |
| Insulation class (IEC 85):    | F                        | - ///    |
| Others:                       |                          | 6        |
| Energy (EEI):                 | 0.20                     |          |
| Net weight:                   | 9.92 lb                  |          |
| Gross weight:                 | 12.1 lb                  |          |
| Shipping volume:              | 0.46 ft <sup>3</sup>     | - 3.5    |
| Finnish LVI No.:              | 4615305                  |          |