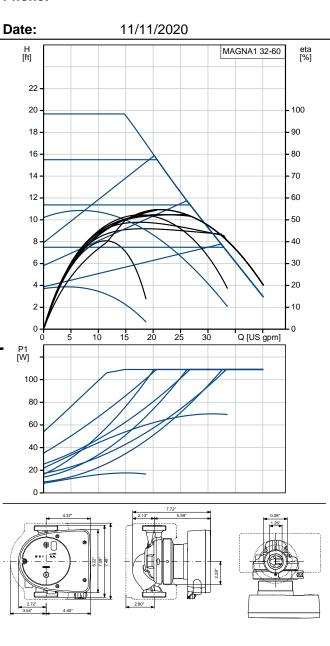

## 99221234 MAGNA1 32-60

Note! All units are in [in] unless otherwise stated. Disclaimer: This simplified dimensional drawing does not show all details.