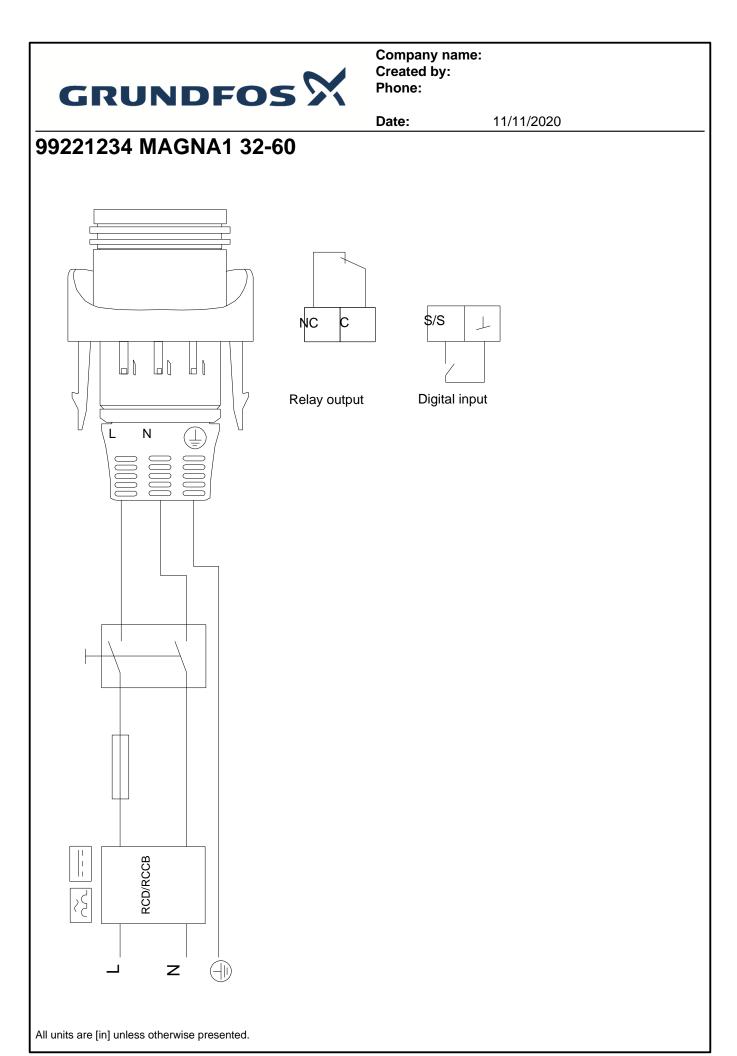

Company name: Created by: Phone:

|       |                                                                                                                                                     |                                                               | Date: | 11/11/2020 |
|-------|-----------------------------------------------------------------------------------------------------------------------------------------------------|---------------------------------------------------------------|-------|------------|
| Count | Description                                                                                                                                         |                                                               |       |            |
|       | Power input - P1:<br>Main frequency:<br>Rated voltage:<br>Maximum current consumption:<br>Enclosure class (IEC 34-5):<br>Insulation class (IEC 85): | 9 111 W<br>50 / 60 Hz<br>1 x 230 V<br>0.09 0.9 A<br>X4D<br>F  |       |            |
|       | Others:<br>Energy (EEI):<br>Net weight:<br>Gross weight:<br>Shipping volume:<br>Finnish LVI No.:                                                    | 0.20<br>9.92 lb<br>12.1 lb<br>0.46 ft <sup>3</sup><br>4615305 |       |            |
|       |                                                                                                                                                     |                                                               |       |            |
|       |                                                                                                                                                     |                                                               |       |            |
|       |                                                                                                                                                     |                                                               |       |            |
|       |                                                                                                                                                     |                                                               |       |            |
|       |                                                                                                                                                     |                                                               |       |            |
|       |                                                                                                                                                     |                                                               |       |            |

## Company name: Created by: Phone:

|                               |                          | Date     |
|-------------------------------|--------------------------|----------|
| Description                   | Value                    | _<br>[fi |
| General information:          |                          |          |
| Product name:                 | MAGNA1 32-60             |          |
| Product No.:                  | 99221234                 |          |
| EAN:                          | 5712608942075            |          |
| Technical:                    |                          |          |
| Head max:                     | 19.69 ft                 |          |
| TF class:                     | 110                      |          |
| Approvals on nameplate:       | CE,VDE,EAC,CN ROHS,WEEE  |          |
| Model:                        | С                        |          |
| Materials:                    |                          |          |
| Pump housing:                 | Cast iron                |          |
| Pump housing:                 | EN-GJL-200               |          |
| Pump housing:                 | ASTM A48-200B            |          |
| Impeller:                     | PES 30%GF                |          |
| Installation:                 |                          |          |
| Range of ambient temperature: | 32 104 °F                |          |
| Maximum operating pressure:   | 145.04 psi               |          |
| Pipe connection:              | G 2"                     |          |
| Pressure stage:               | PN 10                    | - P1     |
| Port-to-port length:          | 7 1/8 in                 | P1 [W]   |
| Liquid:                       |                          | 1        |
| Pumped liquid:                | Water                    |          |
| Liquid temperature range:     | 14 230 °F                |          |
| Selected liquid temperature:  | 140 °F                   | _        |
| Density:                      | 61.35 lb/ft <sup>3</sup> |          |
| Electrical data:              |                          |          |
| Power input - P1:             | 9 111 W                  | _        |
| Main frequency:               | 50 / 60 Hz               |          |
| Rated voltage:                | 1 x 230 V                |          |
| Maximum current consumption:  | 0.09 0.9 A               |          |
| Enclosure class (IEC 34-5):   | X4D                      |          |
| Insulation class (IEC 85):    | F                        | - ///    |
| Others:                       |                          | 6        |
| Energy (EEI):                 | 0.20                     |          |
| Net weight:                   | 9.92 lb                  |          |
| Gross weight:                 | 12.1 lb                  |          |
| Shipping volume:              | 0.46 ft <sup>3</sup>     | - 3.5    |
| Finnish LVI No.:              | 4615305                  |          |