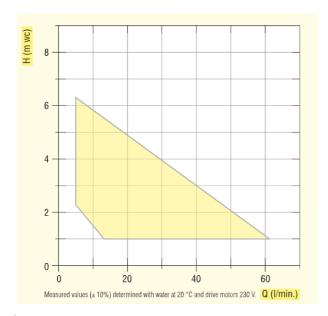

## **Lutz Drum and Container Pumps**

Lutz B2 Vario (polypropylene, PVDF or stainless steel)

| Productdetail | Pump                             |                                   | Lutz B2 Vario PP-SL 32                                                                                                                                                                                            | Lutz B2 Vario PVDF-SL 32 |
|---------------|----------------------------------|-----------------------------------|-------------------------------------------------------------------------------------------------------------------------------------------------------------------------------------------------------------------|--------------------------|
|               | Drive motor                      |                                   | Universal motor 200 W, 230 V, 50 Hz, on/off switch with variable speed controller, double insulated on protection class II, protection class IP 24, with integrated motor protection switch, 3 m connection cable |                          |
|               | Material:                        | Pump tube<br>Impeller             | PP<br>PP                                                                                                                                                                                                          | P <b>V</b> DF<br>ETFE    |
|               | Type of impeller                 |                                   | R                                                                                                                                                                                                                 | R                        |
|               | Category 1 / 2 (acc., to ATEX)   |                                   | no                                                                                                                                                                                                                | no                       |
|               | Immersion tube diameter:         | up to mm                          | 32                                                                                                                                                                                                                | 32                       |
|               | Hose connection:                 | Nominal diameter mm               | 19                                                                                                                                                                                                                | 19                       |
|               |                                  | Outer thread                      | G 1                                                                                                                                                                                                               | G 1                      |
|               | Delivery rate*                   | up to I/min.                      | 75                                                                                                                                                                                                                | 75                       |
|               | Delivery head*                   | up to m wc                        | 7                                                                                                                                                                                                                 | 6,5                      |
|               | Temperature of medium:           | up to °C                          | - 15 up to + 50                                                                                                                                                                                                   | - 15 up to + 90          |
|               | Viscosity**                      | up to mPas                        | 300                                                                                                                                                                                                               | 300                      |
| •             | Density                          | up to kg/dm³                      | 1.3                                                                                                                                                                                                               | 1.3                      |
|               | Weight (kg)                      | Motor + pump tube                 | 2.2 - 2.5                                                                                                                                                                                                         | 2.3 - 2.6                |
| 4             | Length: 500 mm                   | Order No.                         | 0201-500                                                                                                                                                                                                          | 0201-580                 |
|               | Length: 700 mm                   | Order No.                         | 0201-501                                                                                                                                                                                                          | 0201-581                 |
|               | Length: 1000 mm                  | Order No.                         | 0201-502                                                                                                                                                                                                          | 0201-582                 |
|               | * Determined with water at 20 °C | ** Determined with oil Special le | engths, other voltages and frequencies on rec                                                                                                                                                                     | quest.                   |

|      | Pump                              |                                   | Lutz B2 Vario SS-SL 28                                                                                                                                                                                            |  |
|------|-----------------------------------|-----------------------------------|-------------------------------------------------------------------------------------------------------------------------------------------------------------------------------------------------------------------|--|
|      | Drive motor                       |                                   | Universal motor 200 W, 230 V, 50 Hz, on/off switch with variable speed controller, double insulated on protection class II, protection class IP 24, with integrated motor protection switch, 3 m connection cable |  |
|      | Material:                         | Pump tube<br>Impeller             | Stainless steel 1.4571<br>ETFE                                                                                                                                                                                    |  |
| all. | Type of impeller                  |                                   | R                                                                                                                                                                                                                 |  |
|      | Category 1 / 2 (acc. to ATEX)     |                                   | no                                                                                                                                                                                                                |  |
|      | Immersion tube diameter: up to mm |                                   | 28                                                                                                                                                                                                                |  |
|      | Hose connection:                  | Nominal diameter mm               | 19                                                                                                                                                                                                                |  |
|      |                                   | Outer thread                      | G 1                                                                                                                                                                                                               |  |
|      | Delivery rate*                    | up to I/min.                      | 68                                                                                                                                                                                                                |  |
|      | Delivery head*                    | up to m wc                        | 6.5                                                                                                                                                                                                               |  |
|      | Temperature of medium:            | up to °C                          | - 15 up to + 90                                                                                                                                                                                                   |  |
|      | Viscosity**                       | up to mPas                        | 300                                                                                                                                                                                                               |  |
|      | Density                           | up to kg/dm³                      | 1.3                                                                                                                                                                                                               |  |
|      | Weight (kg)                       | Motor + pump tube                 | 2.9 - 3.5                                                                                                                                                                                                         |  |
|      | Length: 500 mm                    | Order No.                         | 0201-510                                                                                                                                                                                                          |  |
|      | Length: 700 mm                    | Order No.                         | 0201-511                                                                                                                                                                                                          |  |
|      | Length: 1000 mm                   | Order No.                         | 0201-512                                                                                                                                                                                                          |  |
|      | * Determined with water at 20 °C  | ** Determined with oil Special le | engths, other voltages and frequencies on request.                                                                                                                                                                |  |