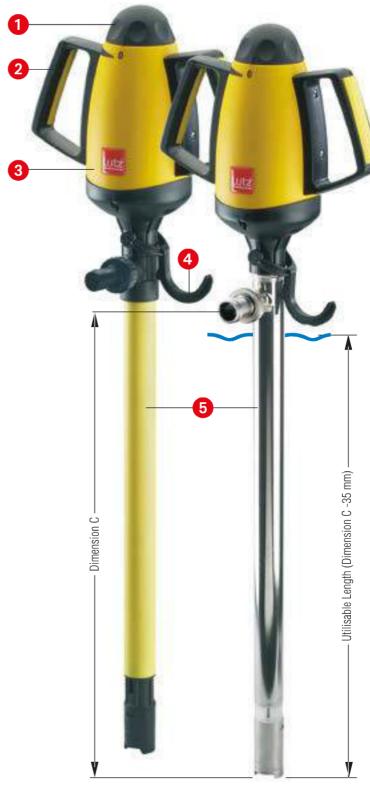

- Infinitely variable speed controller for safe liquid transfer
- 2 Easy and safe to operate by ergonomically designed handles
- 3 Powerful universal motor with improved service life
- 4 Hanger for professional storage of nozzle and cable
- Modular designed sealless pump tube in polypropylene, polyvinylidene fluoride or stainless steel with improved complete drainage function