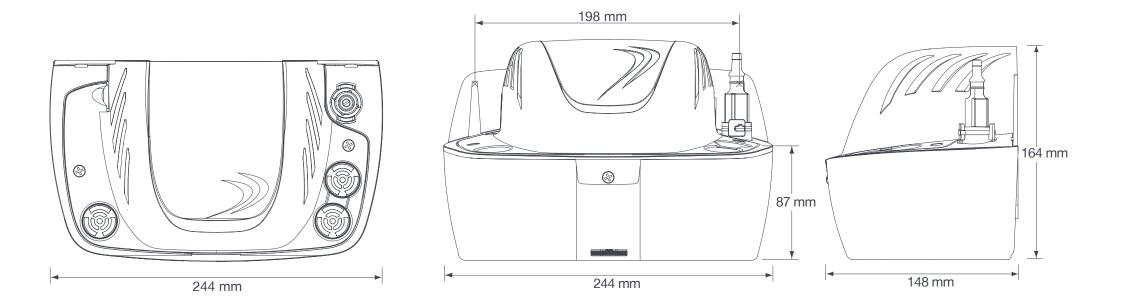

## **Wasteflo** BC3 Boiler Condensate Pump

Dimensions in milimetres

pumpassist

HELPLINE +44 (0) 800 31 969 80

For further advice on selecting the correct pump call or e-mail info@stpumps.co.uk Issue 3815/1 Stuart Turner Ltd own the copyright within this document. The document may be printed for personal use only. The document must not be altered, reproduced or utilised in any way without written permission from Stuart Turner Ltd, Henley-on-Thames, Oxfordshire, RG9 2AD, England.