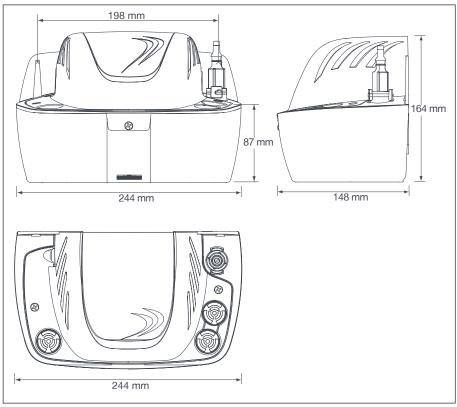

## wasteflo

| Pump Model  |                                   | BC3<br>46663                                                                   |
|-------------|-----------------------------------|--------------------------------------------------------------------------------|
| General     | Guarantee                         | 2 years                                                                        |
| Features    | Mounting position                 | Wall or floor                                                                  |
|             | Easy access tank                  | $\checkmark$                                                                   |
|             | Twist and click non-return outlet | √                                                                              |
|             | Built-in spirit level             | $\checkmark$                                                                   |
|             | Tank capacity                     | 2 litres                                                                       |
|             | Safety cut-out                    | $\checkmark$                                                                   |
|             | Thermal protection                | $\checkmark$                                                                   |
| Performance | Maximum head                      | 5 metres                                                                       |
|             | Maximum flow                      | 288 l/hr                                                                       |
|             | Condensate pH                     | 2.7 and above                                                                  |
|             | Maximum ambient air temperature   | 40 °C                                                                          |
|             | Min / Max water temperature       | Min 4 °C / Max 60 °C                                                           |
| Connections | Inlet connections                 | 3 x Dia. 27 mm                                                                 |
|             | Outlet connections                | 6 or 10 mm (ID)                                                                |
| Electrical  | Power supply / phase / frequency  | 230 V a.c./1/50 Hz                                                             |
|             | Current (full load)               | 0.6 Amps                                                                       |
|             | Duty rating                       | Continuous                                                                     |
|             | Fuse rating                       | 3 Amp                                                                          |
|             | Noise (@ 1 m)                     | 55 dB(A)                                                                       |
|             | Alarm                             | High level safety switch with 3 A volt-free wires and normally closed contacts |
|             | Power cable (pre-wired)           | 2.0 metres                                                                     |
| Physical    | Enclosure protection              | IPX0                                                                           |
|             | Length                            | 244 mm                                                                         |
|             | Width                             | 148 mm                                                                         |
|             | Height (excluding hoses)          | 164 mm                                                                         |
|             | Weight (including fittings)       | 2.5 Kg                                                                         |