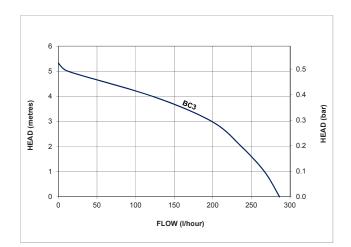

Compact yet highly efficient, the Wasteflo Boiler Condensate Pump will move up to 288 litres per hour and up to 5 m head. The pump features three 27 mm inlets and one (6 or 10 mm) outlet and is the ideal solution for many domestic and commercial applications.

#### Features

- 288 litres per hour maximum flow
- Up to 5 m head
- Easy access tank
- 3 inlet ports
- Twist and click non-return outlet barb
- Built-in spirit level
- Wall or floor mounted
- 2 m power cable
- 6 m discharge tube
- High level cut-out switch
- BS EN 60335 compliant

## wasteflo

| Pump Model  |                                   | BC3<br>46663                                                                   |
|-------------|-----------------------------------|--------------------------------------------------------------------------------|
| General     | Guarantee                         | 2 years                                                                        |
| Features    | Mounting position                 | Wall or floor                                                                  |
|             | Easy access tank                  | $\checkmark$                                                                   |
|             | Twist and click non-return outlet | √                                                                              |
|             | Built-in spirit level             | $\checkmark$                                                                   |
|             | Tank capacity                     | 2 litres                                                                       |
|             | Safety cut-out                    | $\checkmark$                                                                   |
|             | Thermal protection                | $\checkmark$                                                                   |
| Performance | Maximum head                      | 5 metres                                                                       |
|             | Maximum flow                      | 288 l/hr                                                                       |
|             | Condensate pH                     | 2.7 and above                                                                  |
|             | Maximum ambient air temperature   | 40 °C                                                                          |
|             | Min / Max water temperature       | Min 4 °C / Max 60 °C                                                           |
| Connections | Inlet connections                 | 3 x Dia. 27 mm                                                                 |
|             | Outlet connections                | 6 or 10 mm (ID)                                                                |
| Electrical  | Power supply / phase / frequency  | 230 V a.c./1/50 Hz                                                             |
|             | Current (full load)               | 0.6 Amps                                                                       |
|             | Duty rating                       | Continuous                                                                     |
|             | Fuse rating                       | 3 Amp                                                                          |
|             | Noise (@ 1 m)                     | 55 dB(A)                                                                       |
|             | Alarm                             | High level safety switch with 3 A volt-free wires and normally closed contacts |
|             | Power cable (pre-wired)           | 2.0 metres                                                                     |
| Physical    | Enclosure protection              | IPX0                                                                           |
|             | Length                            | 244 mm                                                                         |
|             | Width                             | 148 mm                                                                         |
|             | Height (excluding hoses)          | 164 mm                                                                         |
|             | Weight (including fittings)       | 2.5 Kg                                                                         |