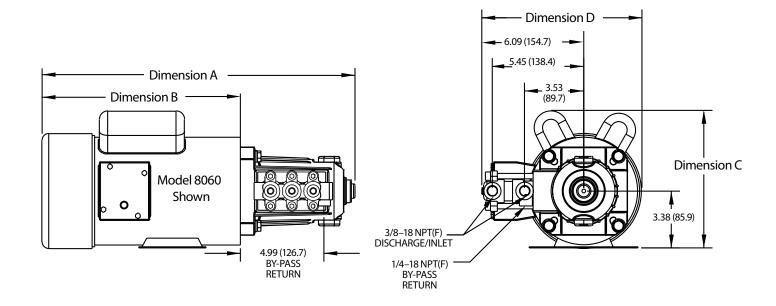

### **COMMON**

| SPECIFICATIONS                                                                 | U.S.                | Metric              |  |  |  |
|--------------------------------------------------------------------------------|---------------------|---------------------|--|--|--|
| Inlet Pressure Range (Standard)                                                | Flooded to 75 psi   | Flooded to 5.25 bar |  |  |  |
| Inlet Pressure Range (High-Temp)                                               | 30 to 75 psi        | 2.1 to 5.25 bar     |  |  |  |
| Bore                                                                           | 0.708"              | 18 mm               |  |  |  |
| Max. Liquid Temperature (Std)                                                  | 160°F               | 71°C                |  |  |  |
| Max. Liquid Temp. (Hi-Temp)                                                    | 190°F 88°C          |                     |  |  |  |
| Above 130°F call Cat Pumps for inlet conditions and elastomer recommendations. |                     |                     |  |  |  |
| Crankcase Capacity                                                             | 11.15 oz.           | 0.331               |  |  |  |
| Inlet Ports (1)                                                                | 3/8" NPT(F)         | 3/8" NPT(F)         |  |  |  |
| Discharge Ports (2)                                                            | 3/8" NPT(F)         | 3/8" NPT(F)         |  |  |  |
| By-pass Ports (1)                                                              | 1/4" NPT(F)         | 1/4" NPT(F)         |  |  |  |
| Weight (Pump Only)                                                             | 10.6 lbs.           | 4.8 kg              |  |  |  |
| Dimensions (Pump Only)                                                         | 9.13 x 6.65 x 6.50" | 232 x 169 x 165 mm  |  |  |  |