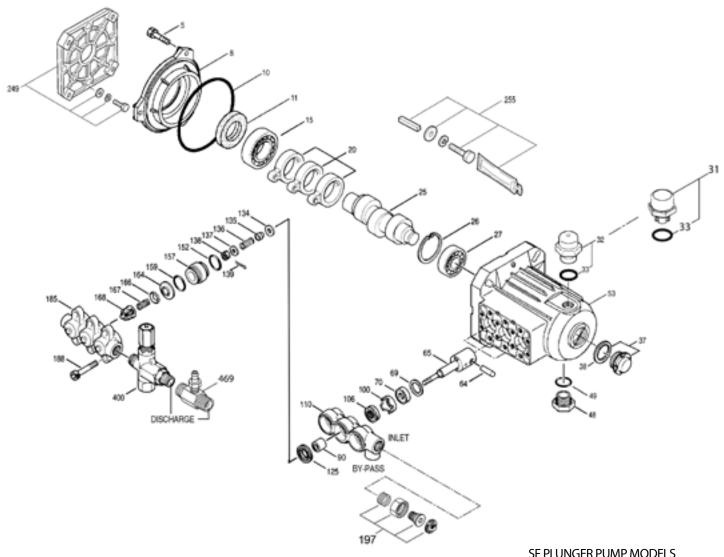

Gas Mounting Flange: SAE J609, Flange A, Extension 3 (3/4" Ø) Shaft Length = 2.296, Pilot Ø = 1 5/8", B.C. Ø = 3 5/8", Thread = 5/16"- 24 UNC Tap

 $\hbox{\it Refer to pump $\bf Service Manual for repair procedures and additional technical information.}$ 