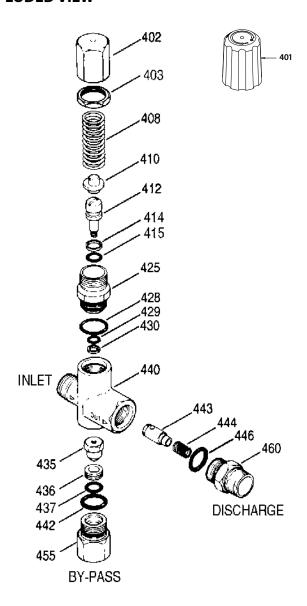

| ВВ     | By-Pass Hose w/Thermo Valve                                                  | 1   |
| 468  | 32097          | NBR    | Kit, O-Ring (Inclds: 414, 415, 428, 429, 430, 437, 442, 446) <b>Standard</b> | 1   |
|      | 31627          | FPM    | Kit, O-Ring (Inclds: 414, 415, 428, 429, 430, 437, 442, 446) <b>.0110</b>    | 1   |
| •    | <b>♦</b> 31959 | EPDM   | Kit, O-Ring (Inclds: 414, 415, 428, 429, 430, 437, 442, 446) <b>.0220</b>    | 1   |

Italics are optional items. R Components comply with RoHS Directive.

◆ Silicone Oil /Grease Required. MATERIAL CODES (Not Part of Part Number):

BB=Brass EPDM=Ethylene Propylene Diene Monamer FPM=Fluorocarbon

NBR=Medium Nitrile (Buna-N) NY=Nylon PTFE=Pure Polytetrafluoroethylene S=304SS

STZP=Steel/Zinc Plated

### **EXPLODED VIEW**



## 7192, 7193, 7194 ADJUSTABLE CHEMICAL INJECTORS SPECIFICATIONS

|                |      | U.S.             | Metric          |
|----------------|------|------------------|-----------------|
| Flow           | 7192 | 3 - 4 gpm        | 11.4 - 15 lpm   |
|                | 7193 | 4 - 5 gpm        | 15 - 19 lpm     |
|                | 7194 | 5 - 6 gpm        | 19 - 23 lpm     |
| Orifice Size   | 7192 | 1.8 mm           | 1.8 mm          |
|                | 7193 | 2.1 mm           | 2.1 mm          |
|                | 7194 | 2.3 mm           | 2.3 mm          |
| Max. Pressure  |      | 3500 psi         | 245 bar         |
| Max. Temperatu | re   | 195° F           | 90° C           |
| Inlet Port     |      | M18 x 1.0        | M18 x 1.0       |
| Discharge Port |      | 3/8" NPT(M)