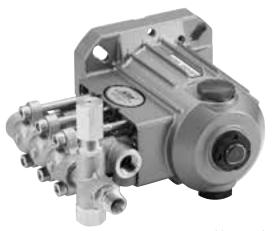

# **DATA SHEET**DIRECT-DRIVE PLUNGER PUMPS

Brass Electric 2SF10ES, 2SF20ES, 2SF22ELS,

Models: **2SF29ELS**, **2SF30ES**, **2SF35ES** 

Brass Gas Models: 2SF30GS, 2SF35GS

Model 2SF10ES Shown (Unloader included with pump)