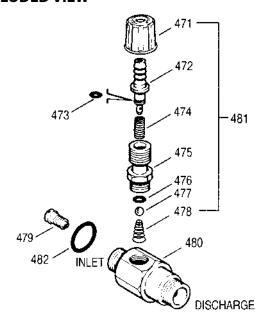

| 11.4 - 15 lpm   |
|                | 7193 | 4 - 5 gpm        | 15 - 19 lpm     |
|                | 7194 | 5 - 6 gpm        | 19 - 23 lpm     |
| Orifice Size   | 7192 | 1.8 mm           | 1.8 mm          |
|                | 7193 | 2.1 mm           | 2.1 mm          |
|                | 7194 | 2.3 mm           | 2.3 mm          |
| Max. Pressure  |      | 3500 psi         | 245 bar         |
| Max. Temperatu | re   | 195° F           | 90° C           |
| Inlet Port     |      | M18 x 1.0        | M18 x 1.0       |
| Discharge Port |      | 3/8" NPT(M)      | 3/8" NPT(M)     |
| Hose Barb      |      | 1/4"             | 1/4"            |
| Weight         |      | 6.3 oz.          | 0.18 kg         |
| Dimensions     |      | 2.0 x 1.0 x 3.0" | 51 x 25 x 76 mm |

### **EXPLODED VIEW**



### **PARTS LIST**

| ITEM | P/N   | MATL | DESCRIPTION                                                        | MODEL<br>USED | QTY |
|------|-------|------|--------------------------------------------------------------------|---------------|-----|
| 471  | 33949 | NY   | Handle, Adjustment                                                 | All           | 1   |
| 472  | 32941 | BB   | Barb, Adjustable                                                   | All           | 1   |
| 473  | _     | NBR  | O-Ring, Hose Barb                                                  | All           | 1   |
| 474  | 33500 | S    | Spring, Retainer                                                   | All           | 1   |
| 475  | 33946 | BB   | Retainer, Bal/Seat