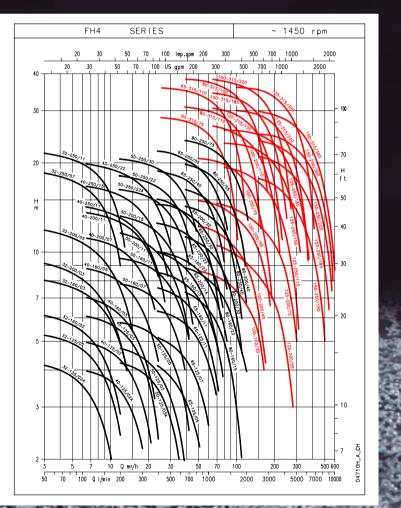

## **Main characteristics**

- AISI 316L stainless steel impeller laser welded up to 65-125
- Cast iron impeller from size 65-160 up to 150 (bronze impeller available on request for some sizes)
- Cast iron pump body and adaptor
- Outlet size up to 150 mm
- Impeller diameter up to 315 mm
- FHS version with stub shaft and standard motor
- @ 2 poles and 4 poles motor versions
- Maximum flowrate 500 m³/h
- Maximum head at 95 m
- Mechanical seal in compliance with DIN 24960