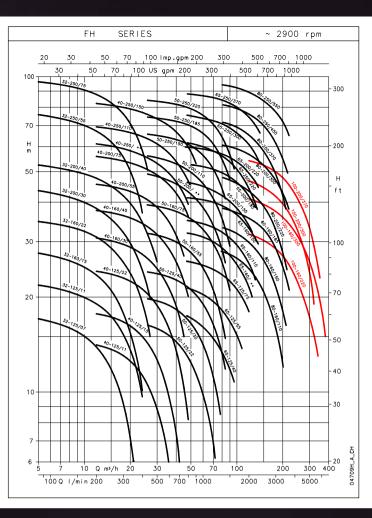

## **Main characteristics**

- AISI 316L stainless steel impeller laser welded up to 65-125
- Cast iron impeller from size 65-160 up to 150 (bronze impeller available on request for some sizes)
- Cast iron pump body and adaptor
- Outlet size up to 150 mm
- Impeller diameter up to 315 mm
- FHS version with stub shaft and standard motor
- @ 2 poles and 4 poles motor versions
- Maximum flowrate 500 m³/h
- Maximum head at 95 m
- Mechanical seal in compliance with DIN 24960